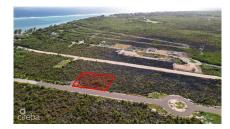

## OCEAN BREEZE, LOT #11

East End, Cayman Islands MLS# 417245

### CI\$139,000

**Sloane Rhulen** sloane@rhulens.com

Uncover the perfect blend of affordability and island living with this 0.23-acre lot located in the serene district of East End on Cooper Drive. With its close proximity to breathtaking beaches, delectable restaurants, and essential amenities, this parcel of land provides an affordable opportunity to embrace the tranquility and beauty of the Cayman Islands. Surrounded by nature's splendor, this affordable lot serves as an ideal canvas for realizing your vision of the perfect home.

# **Key Details**

 Width
 Depth
 Block
 Parcel

 85.91
 118.66
 75A
 377LOT11A