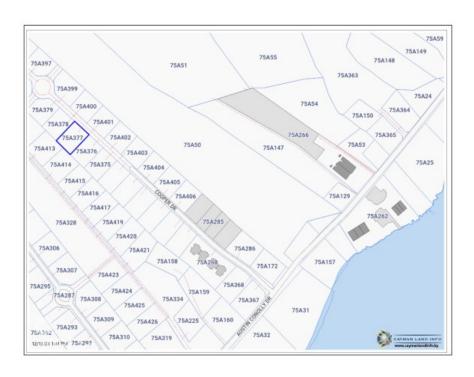

# **Key Details**

 Width
 Depth
 Block
 Parcel

 85.91
 118.66
 75A
 377LOT11A

#### **Additional Features**

Block **75A** 

Parcel **377LOT11A** 

Views **Garden View** 

Zoning
Low Density
residential

Soil **Rock**