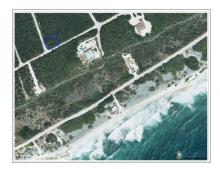

### CI\$49,000

Welcome to your own slice of paradise on Cayman Brac! This stunning vacant land is situated on the coveted Bluff top, near Bluff West Road and Stake Bay Bluff Road, offering you the perfect opportunity to build your dream home in a tranquil community. Spanning an impressive 12,196 square feet, this spacious corner lot boasts a prime bluff top location. With its high and dry terrain, you can rest assured that your investment is secure. Picture yourself waking up to the sound of ocean waves crashing and gentle island breezes every morning. Located just minutes away from the renowned Le Soleil D'Or Inn, this idyllic island getaway provides the perfect balance between peaceful seclusion and convenient access to amenities. Whether you're looking for a serene retreat or an exciting adventure, Cayman Brac offers it all. Immerse yourself in the natural beauty of this picturesque island. Explore the hidden wonders of the surrounding caves or take a leisurely stroll along the pristine beaches just moments from your doorstep. With endless possibilities for outdoor activities, from snorkeling to hiking, this property is an outdoor enthusiast's dream come true. Don't miss out on this incredible opportunity to own a piece of paradise in Cayman Brac. Whether you're looking to create a forever home or seeking an investment opportunity, this property has it all. The peaceful and inclusive community welcomes everyone who appreciates the beauty and tranquility of island living. Act now and make your dreams a reality! Images courtesy of www.caymanlandinfo.ky.