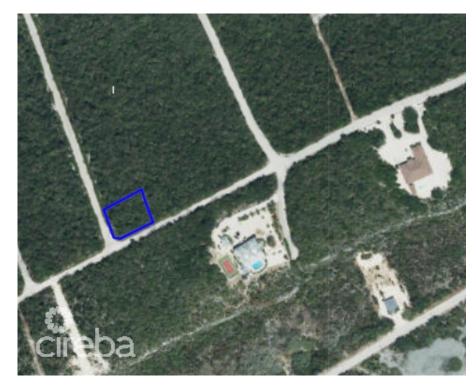

### CI\$49,000

Welcome to your own slice of paradise on Cayman Brac! This stunning vacant land is situated on the coveted Bluff top, near Bluff West Road and Stake Bay Bluff Road, offering you the perfect opportunity to build your dream home in a tranquil community. Spanning an impressive 12,196 square feet, this spacious corner lot boasts a prime bluff top location. With its high and dry terrain, you can rest assured that your investment is secure. Picture yourself waking up to the sound of ocean waves crashing and gentle island breezes every morning. Located just minutes away from the renowned Le Soleil D'Or Inn, this idyllic island getaway provides the perfect balance between peaceful seclusion and convenient access to amenities. Whether you're looking for a serene retreat or an exciting adventure, Cayman Brac offers it all. Immerse yourself in the natural beauty of this picturesque island. Explore the hidden wonders of the surrounding caves or take a leisurely stroll along the pristine beaches just moments from your doorstep. With endless possibilities for outdoor activities, from snorkeling to hiking, this property is an outdoor enthusiast's dream come true. Don't miss out on this incredible opportunity to own a piece of paradise in Cayman Brac. Whether you're looking to create a forever home or seeking an investment opportunity, this property has it all. The peaceful and inclusive community welcomes everyone who appreciates the beauty and tranquility of island living. Act now and make your dreams a reality! Images courtesy of www.caymanlandinfo.ky.