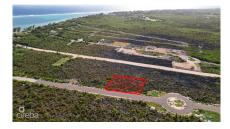

## **OCEAN BREEZE, LOT #12**

East End, Cayman Islands MLS# 417241

### CI\$139.000

**Sloane Rhulen** sloane@rhulens.com

Indulge in affordable island living with this charming 0.2299-acre lot situated in the tranquil district of East End on Cooper Drive. Surrounded by the natural beauty of the Cayman Islands and just moments away from beautiful beaches, enticing restaurants, and convenient stores, this parcel of land offers an exceptional opportunity to create your own retreat without breaking the bank. Embrace the peaceful ambiance and start building the home you've always dreamed of in this coveted location. Contact us today to take advantage of this opportunity.