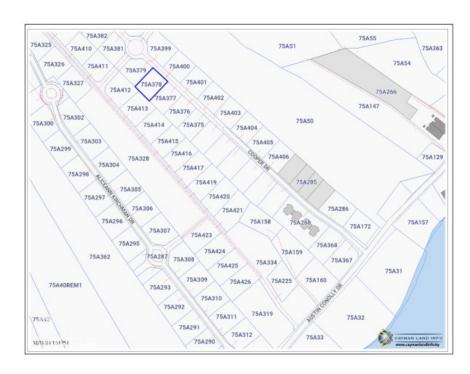

## **Key Details**

| Width | Depth  | Block | Parcel    |
|-------|--------|-------|-----------|
| 88.39 | 116.41 | 75A   | 378LOT12A |

# **Additional Features**

Block **75A** 

Parcel **378LOT12A** 

Views **Inland**  Zoning
Low Density
residential

Soil **Rock**