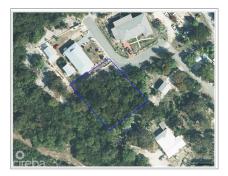

## LARGE HOUSE LOT IN EE

East End, Cayman Islands MLS# 417229

CI\$135,000

Sloane Rhulen sloane@rhulens.com Nestled in the peaceful community of East End, this expansive house lot offers a unique opportunity to create your dream home in a tranquil and idyllic setting. Encompassing ample space, the property provides a canvas for designing a large and luxurious home surrounded by nature's beauty. Additionally, the location offers convenient access to local restaurants, schools, Health City hospital, and other recreational facilities, making it an ideal setting for families or those seeking a peaceful retreat without sacrificing accessibility.

## **Essential Information**

| Type                   | Status         | MLS           | Listing Type       |
|------------------------|----------------|---------------|--------------------|
| <b>Land (For Sale)</b> | <b>Current</b> | <b>417229</b> | <b>Agriculture</b> |
| Key Details            |                |               |                    |
| Width                  | Depth          | Block         | Parcel             |
| <b>107.00</b>          | <b>133.00</b>  | <b>75A</b>    | <b>199</b>         |