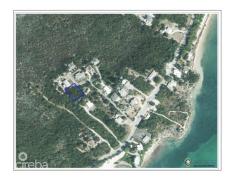

## LARGE HOUSE LOT IN EE

East End, Cayman Islands MLS# 417229

CI\$135,000

Sloane Rhulen sloane@rhulens.com Nestled in the peaceful community of East End, this expansive house lot offers a unique opportunity to create your dream home in a tranquil and idyllic setting. Encompassing ample space, the property provides a canvas for designing a large and luxurious home surrounded by nature's beauty. Additionally, the location offers convenient access to local restaurants, schools, Health City hospital, and other recreational facilities, making it an ideal setting for families or those seeking a peaceful retreat without sacrificing accessibility.

## **Essential Information**

| Type                   | Status         | MLS           | Listing Type       |
|------------------------|----------------|---------------|--------------------|
| <b>Land (For Sale)</b> | <b>Current</b> | <b>417229</b> | <b>Agriculture</b> |
| Key Details            |                |               |                    |
| Width                  | Depth          | Block         | Parcel             |
| <b>107.00</b>          | <b>133.00</b>  | <b>75A</b>    | <b>199</b>         |