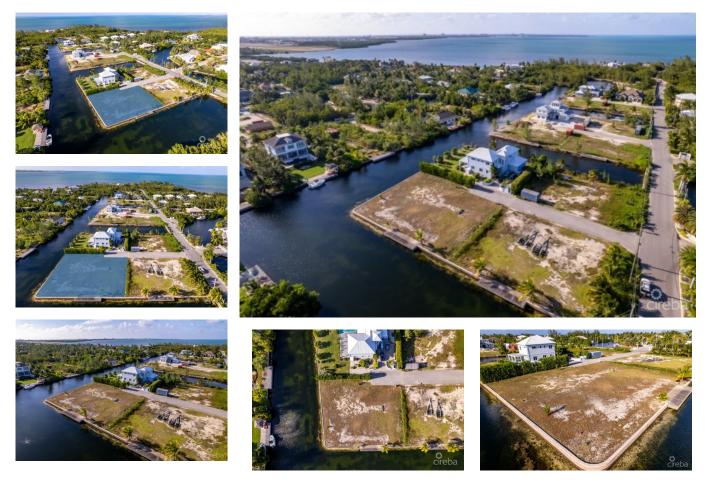

#### CI\$675,000

Sloane Rhulen sloane@rhulens.com A quick walk to the Cayman Islands Sailing Club and nestled amongst a neighbourhood of stunning high-end homes, sits this rare .3636 of an acre, corner canal parcel. Boasting approximately 250 feet of water frontage, sea wall and your private boat dock already in place, this property is ready for your dream home. Quality ensuring covenants and a short putt into our North Sound playground make this one of Cayman's most attractive canal front parcels. Once it's gone...

## **Additional Features**

| Block<br>22D | Parcel<br><b>332</b> | Views<br>Canal Front, Canal<br>View | Zoning<br><b>Low Density</b><br>residential |
|--------------|----------------------|-------------------------------------|---------------------------------------------|
| Sea Frontage | Road Frontage        | Soil                                |                                             |
| <b>250</b>   | <b>65</b>            | <b>Marl</b>                         |                                             |