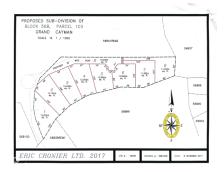

# **LOT 8 SUB DIVIDED LAND BREAKERS**

Breakers, Cayman Islands MLS# 417178

## **Key Details**

 Width
 Depth
 Block
 Parcel

 94.00
 84.00
 56B
 103LOT8

## **Additional Features**

Block Parcel Views Zoning

56B 103LOT8 Garden View Low Density residential

| Soil<br><b>Other</b> |  |  |
|----------------------|--|--|
|                      |  |  |
|                      |  |  |
|                      |  |  |
|                      |  |  |
|                      |  |  |
|                      |  |  |
|                      |  |  |
|                      |  |  |
|                      |  |  |
|                      |  |  |
|                      |  |  |
|                      |  |  |
|                      |  |  |
|                      |  |  |
|                      |  |  |
|                      |  |  |
|                      |  |  |
|                      |  |  |