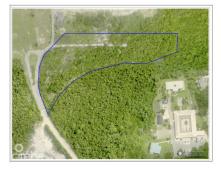

## LOT 7 SUB DIVIDED LAND BREAKERS

Breakers, Cayman Islands MLS# 417177

## **Essential Information**

| Type<br><b>Land (For Sale)</b> | Status<br><b>Pen/Con</b> | MLS<br><b>417177</b> | Listing Type<br>Agriculture          |
|--------------------------------|--------------------------|----------------------|--------------------------------------|
| Key Details                    |                          |                      |                                      |
| Width<br><b>94.00</b>          | Depth<br><b>101.00</b>   | Block<br><b>56B</b>  | Parcel<br>103LOT7                    |
| Additional Features            |                          |                      |                                      |
| Block<br>56B                   | Parcel<br>103LOT7        | Views<br>Garden View | Zoning<br>Low Density<br>residential |