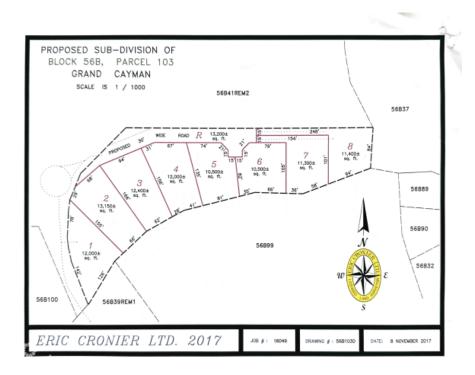

## **Essential Information**

| Type<br><b>Land (For Sale)</b> | Status<br><b>Pen/Con</b> | MLS<br><b>417177</b> | Listing Type<br>Agriculture          |
|--------------------------------|--------------------------|----------------------|--------------------------------------|
| Key Details                    |                          |                      |                                      |
| Width<br><b>94.00</b>          | Depth<br><b>101.00</b>   | Block<br><b>56B</b>  | Parcel<br>103LOT7                    |
| Additional Features            |                          |                      |                                      |
| Block<br>56B                   | Parcel<br>103LOT7        | Views<br>Garden View | Zoning<br>Low Density<br>residential |