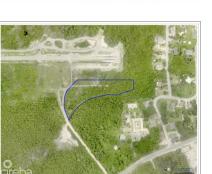

## CI\$105,000

Sloane Rhulen sloane@rhulens.com

Welcome to Breakers Land Sub Division, a haven for those seeking a piece of paradise in the Cayman Islands. Pre-approved sub-division plots, strategically located in the picturesque area of Breakers Cayman. Discover Your Haven in Breakers Cayman: Nestled in the embrace of nature and just a stone's throw away from the pristine planned development of Pease Bay public beach, the Breakers Land Sub Division plots offer an unrivalled opportunity for those looking to create their dream homes. Features that Redefine Living: These plots come with the assurance of pre-approved sub-divisions, streamlining the process for those eager to embark on their homeownership journey. The proximity to Pease Bay public beach ensures that residents can enjoy the serenity of the sea breeze and the soothing sounds of the waves just moments from their doorstep. Breakers Cayman - A Serene Escape: The Breakers area, with its natural beauty and tranguil ambiance, provides the perfect backdrop for your future home. This locale is not just about property; it's about creating a lifestyle that transcends the ordinary. Breakers Cayman is more than a location; it's an experience. Unlock the Potential: Perfect for Starter Homes or Development: These land plots are more than just a canvas; they are the foundation for your dreams. Whether you're envisioning a cozy starter home or planning a larger development, Breakers Land Sub Division offers the canvas for your unique vision. Our plots are designed to accommodate a variety of lifestyles, making it the ideal choice for those seeking versatility in their real estate investment. Your Journey Begins Here: Embrace the promise of Breakers Land Sub Division. Request more information today and take the first step toward realizing your dream. Feel free to explore the land on your own and envision your dream. Call us to learn more about the endless possibilities these plots offer. How do you want to live your life?