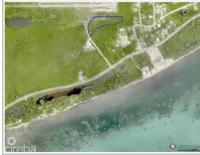

## CI\$105,000

Sloane Rhulen sloane@rhulens.com

Welcome to Breakers Land Sub Division, a haven for those seeking a piece of paradise in the Cayman Islands. Pre-approved sub-division plots, strategically located in the picturesque area of Breakers Cayman. Discover Your Haven in Breakers Cayman: Nestled in the embrace of nature and just a stone's throw away from the pristine planned development of Pease Bay public beach, the Breakers Land Sub Division plots offer an unrivalled opportunity for those looking to create their dream homes. Features that Redefine Living: These plots come with the assurance of pre-approved sub-divisions, streamlining the process for those eager to embark on their homeownership journey. The proximity to Pease Bay public beach ensures that residents can enjoy the serenity of the sea breeze and the soothing sounds of the waves just moments from their doorstep. Breakers Cayman - A Serene Escape: The Breakers area, with its natural beauty and tranguil ambiance, provides the perfect backdrop for your future home. This locale is not just about property; it's about creating a lifestyle that transcends the ordinary. Breakers Cayman is more than a location; it's an experience. Unlock the Potential: Perfect for Starter Homes or Development: These land plots are more than just a canvas; they are the foundation for your dreams. Whether you're envisioning a cozy starter home or planning a larger development, Breakers Land Sub Division offers the canvas for your unique vision. Our plots are designed to accommodate a variety of lifestyles, making it the ideal choice for those seeking versatility in their real estate investment. Your Journey Begins Here: Embrace the promise of Breakers Land Sub Division. Request more information today and take the first step toward realizing your dream. Feel free to explore the land on your own and envision your dream. Call us to learn more about the endless possibilities these plots offer. How do you want to live your life?