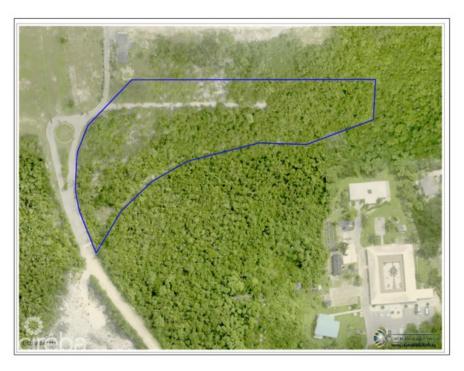

## CI\$100,000

Sloane Rhulen sloane@rhulens.com

Welcome to Breakers Land Sub Division, a haven for those seeking a piece of paradise in the Cayman Islands. Pre-approved sub-division plots, strategically located in the picturesque area of Breakers Cayman. Discover Your Haven in Breakers Cayman: Nestled in the embrace of nature and just a stone's throw away from the pristine planned development of Pease Bay public beach, the Breakers Land Sub Division plots offer an unrivalled opportunity for those looking to create their dream homes. Features that Redefine Living: These plots come with the assurance of pre-approved sub-divisions, streamlining the process for those eager to embark on their homeownership journey. The proximity to Pease Bay public beach ensures that residents can enjoy the serenity of the sea breeze and the soothing sounds of the waves just moments from their doorstep. Breakers Cayman - A Serene Escape: The Breakers area, with its natural beauty and tranguil ambiance, provides the perfect backdrop for your future home. This locale is not just about property; it's about creating a lifestyle that transcends the ordinary. Breakers Cayman is more than a location; it's an experience. Unlock the Potential: Perfect for Starter Homes or Development: These land plots are more than just a canvas; they are the foundation for your dreams. Whether you're envisioning a cozy starter home or planning a larger development, Breakers Land Sub Division offers the canvas for your unique vision. Our plots are designed to accommodate a variety of lifestyles, making it the ideal choice for those seeking versatility in their real estate investment. Your Journey Begins Here: Embrace the promise of Breakers Land Sub Division. Request more information today and take the first step toward realizing your dream. Feel free to explore the land on your own and envision your dream. Call us to learn more about the endless possibilities these plots offer. How do you want to live your life?