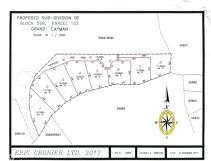

## CI\$100,000

Sloane Rhulen sloane@rhulens.com

Welcome to Breakers Land Sub Division, a haven for those seeking a piece of paradise in the Cayman Islands. Pre-approved sub-division plots, strategically located in the picturesque area of Breakers Cayman. Discover Your Haven in Breakers Cayman: Nestled in the embrace of nature and just a stone's throw away from the pristine planned development of Pease Bay public beach, the Breakers Land Sub Division plots offer an unrivalled opportunity for those looking to create their dream homes. Features that Redefine Living: These plots come with the assurance of pre-approved sub-divisions, streamlining the process for those eager to embark on their homeownership journey. The proximity to Pease Bay public beach ensures that residents can enjoy the serenity of the sea breeze and the soothing sounds of the waves just moments from their doorstep. Breakers Cayman - A Serene Escape: The Breakers area, with its natural beauty and tranguil ambiance, provides the perfect backdrop for your future home. This locale is not just about property; it's about creating a lifestyle that transcends the ordinary. Breakers Cayman is more than a location; it's an experience. Unlock the Potential: Perfect for Starter Homes or Development: These land plots are more than just a canvas; they are the foundation for your dreams. Whether you're envisioning a cozy starter home or planning a larger development, Breakers Land Sub Division offers the canvas for your unique vision. Our plots are designed to accommodate a variety of lifestyles, making it the ideal choice for those seeking versatility in their real estate investment. Your Journey Begins Here: Embrace the promise of Breakers Land Sub Division. Request more information today and take the first step toward realizing your dream. Feel free to explore the land on your own and envision your dream. Call us to learn more about the endless possibilities these plots offer. How do you want to live your life?

## **Essential Information**

| Type<br><b>Land (For Sale)</b> | Status<br><b>Pen/Con</b> | MLS<br><b>417176</b> | Listing Type<br>Agriculture          |
|--------------------------------|--------------------------|----------------------|--------------------------------------|
| Key Details                    |                          |                      |                                      |
| Width<br><b>95.00</b>          | Depth<br><b>105.00</b>   | Block<br><b>56B</b>  | Parcel<br>103LOT6                    |
| Additional Features            |                          |                      |                                      |
| Block<br><b>56B</b>            | Parcel<br>103LOT6        | Views<br>Garden View | Zoning<br>Low Density<br>residential |