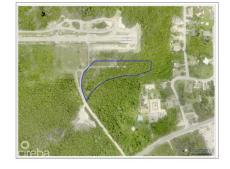

# **LOT 5 SUB DIVIDED LAND BREAKERS**

Breakers, Cayman Islands MLS# 417175

# CI\$100,000

Welcome to Breakers Land Sub Division, a haven for those seeking a piece of paradise in the Cayman Islands. Pre-approved sub-division plots, strategically located in the picturesque area of Breakers Cayman. Discover Your Haven in Breakers Cayman: Nestled in the embrace of nature and just a stone's throw away from the pristine planned development of Pease Bay public beach, the Breakers Land Sub Division plots offer an unrivalled opportunity for those looking to create their dream homes. Features that Redefine Living: These plots come with the assurance of pre-approved sub-divisions, streamlining the process for those eager to embark on their homeownership journey. The proximity to Pease Bay public beach ensures that residents can enjoy the serenity of the sea breeze and the soothing sounds of the waves just moments from their doorstep. Breakers Cayman - A Serene Escape: The Breakers area, with its natural beauty and tranquil ambiance, provides the perfect backdrop for your future home. This locale is not just about property; it's about creating a lifestyle that transcends the ordinary. Breakers Cayman is more than a location; it's an experience. Unlock the Potential: Perfect for Starter Homes or Development: These land plots are more than just a canvas; they are the foundation for your dreams. Whether you're envisioning a cozy starter home or planning a larger development, Breakers Land Sub Division offers the canvas for your unique vision. Our plots are designed to accommodate a variety of lifestyles, making it the ideal choice for those seeking versatility in their real estate investment. Your Journey Begins Here: Embrace the promise of Breakers Land Sub Division. Request more information today and take the first step toward realizing your dream. Feel free to explore the land on your own and envision your dream. Call us to learn more about the endless possibilities these plots offer. How do you want to live your life?