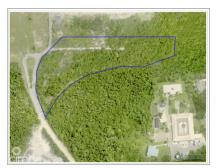

# **LOT 5 SUB DIVIDED LAND BREAKERS**

Breakers, Cayman Islands MLS# 417175

# CI\$100,000

Welcome to Breakers Land Sub Division, a haven for those seeking a piece of paradise in the Cayman Islands. Pre-approved sub-division plots, strategically located in the picturesque area of Breakers Cayman. Discover Your Haven in Breakers Cayman: Nestled in the embrace of nature and just a stone's throw away from the pristine planned development of Pease Bay public beach, the Breakers Land Sub Division plots offer an unrivalled opportunity for those looking to create their dream homes. Features that Redefine Living: These plots come with the assurance of pre-approved sub-divisions, streamlining the process for those eager to embark on their homeownership journey. The proximity to Pease Bay public beach ensures that residents can enjoy the serenity of the sea breeze and the soothing sounds of the waves just moments from their doorstep. Breakers Cayman - A Serene Escape: The Breakers area, with its natural beauty and tranquil ambiance, provides the perfect backdrop for your future home. This locale is not just about property; it's about creating a lifestyle that transcends the ordinary. Breakers Cayman is more than a location; it's an experience. Unlock the Potential: Perfect for Starter Homes or Development: These land plots are more than just a canvas; they are the foundation for your dreams. Whether you're envisioning a cozy starter home or planning a larger development, Breakers Land Sub Division offers the canvas for your unique vision. Our plots are designed to accommodate a variety of lifestyles, making it the ideal choice for those seeking versatility in their real estate investment. Your Journey Begins Here: Embrace the promise of Breakers Land Sub Division. Request more information today and take the first step toward realizing your dream. Feel free to explore the land on your own and envision your dream. Call us to learn more about the endless possibilities these plots offer. How do you want to live your life?

### **Key Details**

 Width
 Depth
 Block
 Parcel

 81.00
 135.00
 56B
 103LOT5