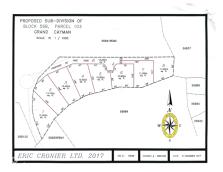

# **LOT 5 SUB DIVIDED LAND BREAKERS**

Breakers, Cayman Islands MLS# 417175

### **Key Details**

 Width
 Depth
 Block
 Parcel

 81.00
 135.00
 56B
 103LOT5

#### **Additional Features**

Block Parcel Views Zoning

56B 103LOT5 Garden View Low Density residential

| Soil<br><b>Other</b> |  |  |
|----------------------|--|--|
|                      |  |  |
|                      |  |  |
|                      |  |  |
|                      |  |  |
|                      |  |  |
|                      |  |  |
|                      |  |  |
|                      |  |  |
|                      |  |  |
|                      |  |  |
|                      |  |  |
|                      |  |  |
|                      |  |  |
|                      |  |  |
|                      |  |  |
|                      |  |  |
|                      |  |  |
|                      |  |  |
|                      |  |  |