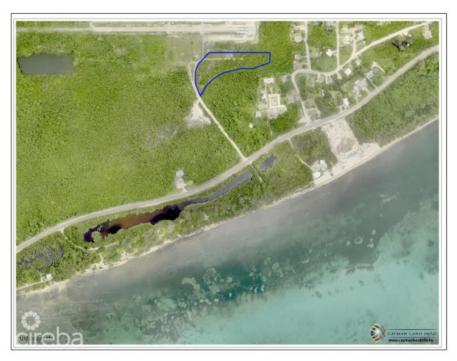

# **LOT 5 SUB DIVIDED LAND BREAKERS**

Breakers, Cayman Islands MLS# 417175

# CI\$100,000

Welcome to Breakers Land Sub Division, a haven for those seeking a piece of paradise in the Cayman Islands. Pre-approved sub-division plots, strategically located in the picturesque area of Breakers Cayman. Discover Your Haven in Breakers Cayman: Nestled in the embrace of nature and just a stone's throw away from the pristine planned development of Pease Bay public beach, the Breakers Land Sub Division plots offer an unrivalled opportunity for those looking to create their dream homes. Features that Redefine Living: These plots come with the assurance of pre-approved sub-divisions, streamlining the process for those eager to embark on their homeownership journey. The proximity to Pease Bay public beach ensures that residents can enjoy the serenity of the sea breeze and the soothing sounds of the waves just moments from their doorstep. Breakers Cayman - A Serene Escape: The Breakers area, with its natural beauty and tranquil ambiance, provides the perfect backdrop for your future home. This locale is not just about property; it's about creating a lifestyle that transcends the ordinary. Breakers Cayman is more than a location; it's an experience. Unlock the Potential: Perfect for Starter Homes or Development: These land plots are more than just a canvas; they are the foundation for your dreams. Whether you're envisioning a cozy starter home or planning a larger development, Breakers Land Sub Division offers the canvas for your unique vision. Our plots are designed to accommodate a variety of lifestyles, making it the ideal choice for those seeking versatility in their real estate investment. Your Journey Begins Here: Embrace the promise of Breakers Land Sub Division. Request more information today and take the first step toward realizing your dream. Feel free to explore the land on your own and envision your dream. Call us to learn more about the endless possibilities these plots offer. How do you want to live your life?