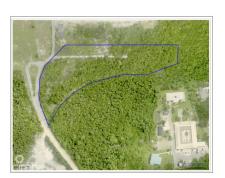

# CI\$120,000

Welcome to Breakers Land Sub Division, a haven for those seeking a piece of paradise in the Cayman Islands. Pre-approved sub-division plots, strategically located in the picturesque area of Breakers Cayman. Discover Your Haven in Breakers Cayman: Nestled in the embrace of nature and just a stone's throw away from the pristine planned development of Pease Bay public beach, the Breakers Land Sub Division plots offer an unrivalled opportunity for those looking to create their dream homes. Features that Redefine Living: These plots come with the assurance of pre-approved sub-divisions, streamlining the process for those eager to embark on their homeownership journey. The proximity to Pease Bay public beach ensures that residents can enjoy the serenity of the sea breeze and the soothing sounds of the waves just moments from their doorstep. Breakers Cayman - A Serene Escape: The Breakers area, with its natural beauty and tranquil ambiance, provides the perfect backdrop for your future home. This locale is not just about property; it's about creating a lifestyle that transcends the ordinary. Breakers Cayman is more than a location; it's an experience. Unlock the Potential: Perfect for Starter Homes or Development: These land plots are more than just a canvas; they are the foundation for your dreams. Whether you're envisioning a cozy starter home or planning a larger development, Breakers Land Sub Division offers the canvas for your unique vision. Our plots are designed to accommodate a variety of lifestyles, making it the ideal choice for those seeking versatility in their real estate investment. Your Journey Begins Here: Embrace the promise of Breakers Land Sub Division. Request more information today and take the first step toward realizing your dream. Feel free to explore the land on your own and envision your dream. Call us to learn more about the endless possibilities these plots offer. How do you want to live your life?