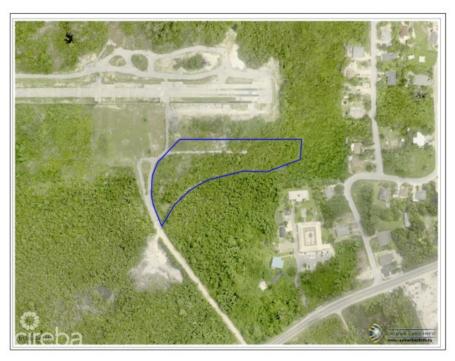

# CI\$120,000

Welcome to Breakers Land Sub Division, a haven for those seeking a piece of paradise in the Cayman Islands. Pre-approved sub-division plots, strategically located in the picturesque area of Breakers Cayman. Discover Your Haven in Breakers Cayman: Nestled in the embrace of nature and just a stone's throw away from the pristine planned development of Pease Bay public beach, the Breakers Land Sub Division plots offer an unrivalled opportunity for those looking to create their dream homes. Features that Redefine Living: These plots come with the assurance of pre-approved sub-divisions, streamlining the process for those eager to embark on their homeownership journey. The proximity to Pease Bay public beach ensures that residents can enjoy the serenity of the sea breeze and the soothing sounds of the waves just moments from their doorstep. Breakers Cayman - A Serene Escape: The Breakers area, with its natural beauty and tranquil ambiance, provides the perfect backdrop for your future home. This locale is not just about property; it's about creating a lifestyle that transcends the ordinary. Breakers Cayman is more than a location; it's an experience. Unlock the Potential: Perfect for Starter Homes or Development: These land plots are more than just a canvas; they are the foundation for your dreams. Whether you're envisioning a cozy starter home or planning a larger development, Breakers Land Sub Division offers the canvas for your unique vision. Our plots are designed to accommodate a variety of lifestyles, making it the ideal choice for those seeking versatility in their real estate investment. Your Journey Begins Here: Embrace the promise of Breakers Land Sub Division. Request more information today and take the first step toward realizing your dream. Feel free to explore the land on your own and envision your dream. Call us to learn more about the endless possibilities these plots offer. How do you want to live your life?