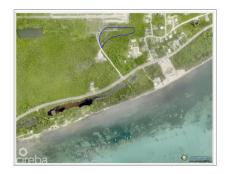

# CI\$120,000

Welcome to Breakers Land Sub Division, a haven for those seeking a piece of paradise in the Cayman Islands. Pre-approved sub-division plots, strategically located in the picturesque area of Breakers Cayman. Discover Your Haven in Breakers Cayman: Nestled in the embrace of nature and just a stone's throw away from the pristine planned development of Pease Bay public beach, the Breakers Land Sub Division plots offer an unrivalled opportunity for those looking to create their dream homes. Features that Redefine Living: These plots come with the assurance of pre-approved sub-divisions, streamlining the process for those eager to embark on their homeownership journey. The proximity to Pease Bay public beach ensures that residents can enjoy the serenity of the sea breeze and the soothing sounds of the waves just moments from their doorstep. Breakers Cayman - A Serene Escape: The Breakers area, with its natural beauty and tranquil ambiance, provides the perfect backdrop for your future home. This locale is not just about property; it's about creating a lifestyle that transcends the ordinary. Breakers Cayman is more than a location; it's an experience. Unlock the Potential: Perfect for Starter Homes or Development: These land plots are more than just a canvas; they are the foundation for your dreams. Whether you're envisioning a cozy starter home or planning a larger development, Breakers Land Sub Division offers the canvas for your unique vision. Our plots are designed to accommodate a variety of lifestyles, making it the ideal choice for those seeking versatility in their real estate investment. Your Journey Begins Here: Embrace the promise of Breakers Land Sub Division. Request more information today and take the first step toward realizing your dream. Feel free to explore the land on your own and envision your dream. Call us to learn more about the endless possibilities these plots offer. How do you want to live your life?