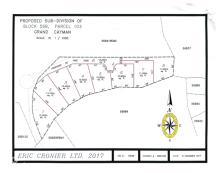

## **Key Details**

 Width
 Depth
 Block
 Parcel

 67.00
 156.00
 56B
 103LOT4

### **Additional Features**

Block Parcel Views Zoning

56B 103LOT4 Garden View Low Density residential

| Soil<br><b>Other</b> |  |  |
|----------------------|--|--|
|                      |  |  |
|                      |  |  |
|                      |  |  |
|                      |  |  |
|                      |  |  |
|                      |  |  |
|                      |  |  |
|                      |  |  |
|                      |  |  |
|                      |  |  |
|                      |  |  |
|                      |  |  |
|                      |  |  |
|                      |  |  |
|                      |  |  |
|                      |  |  |
|                      |  |  |
|                      |  |  |
|                      |  |  |