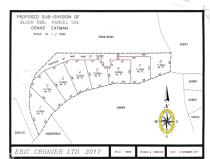

## LOT 3 SUB DIVIDED LAND BREAKERS

Breakers, Cayman Islands MLS# 417173

## CI\$123,000

Sloane Rhulen sloane@rhulens.com

Welcome to Breakers Land Sub Division, a haven for those seeking a piece of paradise in the Cayman Islands. Pre-approved sub-division plots, strategically located in the picturesque area of Breakers Cayman. Discover Your Haven in Breakers Cayman: Nestled in the embrace of nature and just a stone's throw away from the pristine planned development of Pease Bay public beach, the Breakers Land Sub Division plots offer an unrivalled opportunity for those looking to create their dream homes. Features that Redefine Living: These plots come with the assurance of pre-approved sub-divisions, streamlining the process for those eager to embark on their homeownership journey. The proximity to Pease Bay public beach ensures that residents can enjoy the serenity of the sea breeze and the soothing sounds of the waves just moments from their doorstep. Breakers Cayman - A Serene Escape: The Breakers area, with its natural beauty and tranguil ambiance, provides the perfect backdrop for your future home. This locale is not just about property; it's about creating a lifestyle that transcends the ordinary. Breakers Cayman is more than a location; it's an experience. Unlock the Potential: Perfect for Starter Homes or Development: These land plots are more than just a canvas; they are the foundation for your dreams. Whether you're envisioning a cozy starter home or planning a larger development, Breakers Land Sub Division offers the canvas for your unique vision. Our plots are designed to accommodate a variety of lifestyles, making it the ideal choice for those seeking versatility in their real estate investment. Your Journey Begins Here: Embrace the promise of Breakers Land Sub Division. Request more information today and take the first step toward realizing your dream. Feel free to explore the land on your own and envision your dream. Call us to learn more about the endless possibilities these plots offer. How do you want to live your life?

## **Essential Information**

| Type<br><b>Land (For Sale)</b> | Status<br><b>Pen/Con</b> | MLS<br><b>417173</b>        | Listing Type<br>Agriculture          |
|--------------------------------|--------------------------|-----------------------------|--------------------------------------|
| Key Details                    |                          |                             |                                      |
| Width<br><b>94.00</b>          | Depth<br><b>156.00</b>   | Block<br><b>56B</b>         | Parcel<br>103LOT3                    |
| Additional Features            |                          |                             |                                      |
| Block<br><b>56B</b>            | Parcel<br>103LOT3        | Views<br><b>Garden View</b> | Zoning<br>Low Density<br>residential |