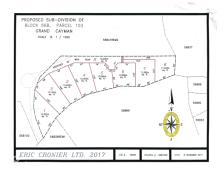

### **Key Details**

 Width
 Depth
 Block
 Parcel

 126.00
 155.00
 56B
 103LOT1

#### **Additional Features**

Block Parcel Views Zoning

56B 103LOT1 Garden View Low Density residential

| Soil<br><b>Other</b> |  |  |
|----------------------|--|--|
|                      |  |  |
|                      |  |  |
|                      |  |  |
|                      |  |  |
|                      |  |  |
|                      |  |  |
|                      |  |  |
|                      |  |  |
|                      |  |  |
|                      |  |  |
|                      |  |  |
|                      |  |  |
|                      |  |  |
|                      |  |  |
|                      |  |  |
|                      |  |  |
|                      |  |  |
|                      |  |  |