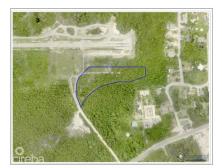

## CI\$120,000

Welcome to Breakers Land Sub Division, a haven for those seeking a piece of paradise in the Cayman Islands. Pre-approved sub-division plots, strategically located in the picturesque area of Breakers Cayman. Discover Your Haven in Breakers Cayman: Nestled in the embrace of nature and just a stone's throw away from the pristine planned development of Pease Bay public beach, the Breakers Land Sub Division plots offer an unrivalled opportunity for those looking to create their dream homes. Features that Redefine Living: These plots come with the assurance of pre-approved sub-divisions, streamlining the process for those eager to embark on their homeownership journey. The proximity to Pease Bay public beach ensures that residents can enjoy the serenity of the sea breeze and the soothing sounds of the waves just moments from their doorstep. Breakers Cayman - A Serene Escape: The Breakers area, with its natural beauty and tranquil ambiance, provides the perfect backdrop for your future home. This locale is not just about property; it's about creating a lifestyle that transcends the ordinary. Breakers Cayman is more than a location; it's an experience. Unlock the Potential: Perfect for Starter Homes or Development: These land plots are more than just a canvas; they are the foundation for your dreams. Whether you're envisioning a cozy starter home or planning a larger development, Breakers Land Sub Division offers the canvas for your unique vision. Our plots are designed to accommodate a variety of lifestyles, making it the ideal choice for those seeking versatility in their real estate investment. Your Journey Begins Here: Embrace the promise of Breakers Land Sub Division. Request more information today and take the first step toward realizing your dream. Feel free to explore the land on your own and envision your dream. Call us to learn more about the endless possibilities these plots offer. How do you want to live your life?