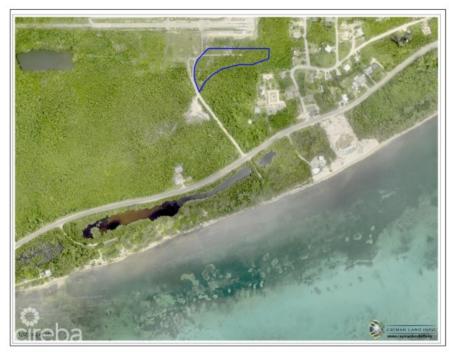

## CI\$120,000

Welcome to Breakers Land Sub Division, a haven for those seeking a piece of paradise in the Cayman Islands. Pre-approved sub-division plots, strategically located in the picturesque area of Breakers Cayman. Discover Your Haven in Breakers Cayman: Nestled in the embrace of nature and just a stone's throw away from the pristine planned development of Pease Bay public beach, the Breakers Land Sub Division plots offer an unrivalled opportunity for those looking to create their dream homes. Features that Redefine Living: These plots come with the assurance of pre-approved sub-divisions, streamlining the process for those eager to embark on their homeownership journey. The proximity to Pease Bay public beach ensures that residents can enjoy the serenity of the sea breeze and the soothing sounds of the waves just moments from their doorstep. Breakers Cayman - A Serene Escape: The Breakers area, with its natural beauty and tranquil ambiance, provides the perfect backdrop for your future home. This locale is not just about property; it's about creating a lifestyle that transcends the ordinary. Breakers Cayman is more than a location; it's an experience. Unlock the Potential: Perfect for Starter Homes or Development: These land plots are more than just a canvas; they are the foundation for your dreams. Whether you're envisioning a cozy starter home or planning a larger development, Breakers Land Sub Division offers the canvas for your unique vision. Our plots are designed to accommodate a variety of lifestyles, making it the ideal choice for those seeking versatility in their real estate investment. Your Journey Begins Here: Embrace the promise of Breakers Land Sub Division. Request more information today and take the first step toward realizing your dream. Feel free to explore the land on your own and envision your dream. Call us to learn more about the endless possibilities these plots offer. How do you want to live your life?