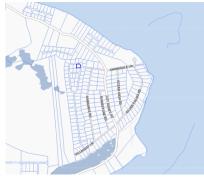

## LITTLE CAYMAN LOT NEAR POINT OF SANDS

Little Cayman (East), Cayman Islands MLS# 417157

## CI\$60,000

Sloane Rhulen sloane@rhulens.com

FOR SALE: 0.23 acres of land on the dreamy island of Little Cayman. Average height 20ft above sea level. LC boasts incredible diving and real island living. Do not miss out on this incredible opportunity in Little Cayman.