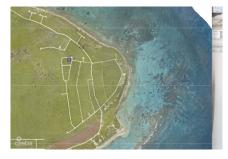

## LITTLE CAYMAN LOT NEAR POINT OF SANDS

Little Cayman (East), Cayman Islands MLS# 417157

## CI\$60,000

Sloane Rhulen sloane@rhulens.com

FOR SALE: 0.23 acres of land on the dreamy island of Little Cayman. Average height 20ft above sea level. LC boasts incredible diving and real island living. Do not miss out on this incredible opportunity in Little Cayman.