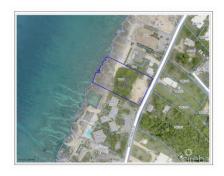

## **SOUTH CHURCH STREET WATERFRONT PROPERTY - 64 SOUTHWEST**

George Town South, Cayman Islands MLS# 415269

#### CI\$6,750,000

**Sloane Rhulen** sloane@rhulens.com

Amazing waterfront parcel zoned Beach Resort Residential with views overlooking George Town Harbour. The possibilities are endless for development.

# **Key Details**

 Width
 Depth
 Block
 Parcel

 175.00
 300.00
 6D
 64

#### **Additional Features**

Block Parcel Views Zoning
6D 64 Water Front Beach
Resort/Residential

Sea Frontage **177** 

Road Frontage **173** 

Soil **Rock**