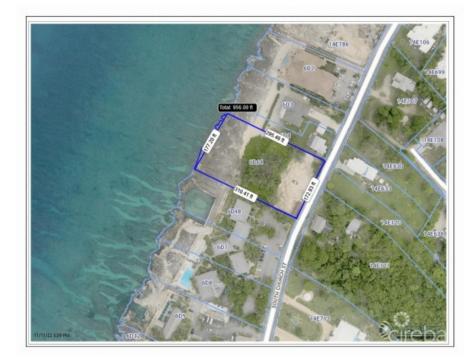

# **Key Details**

 Width
 Depth
 Block
 Parcel

 175.00
 300.00
 6D
 64

#### **Additional Features**

Block Parcel Views Zoning
6D 64 Water Front Beach
Resort/Residential

Sea Frontage **177** 

Road Frontage **173** 

Soil **Rock**