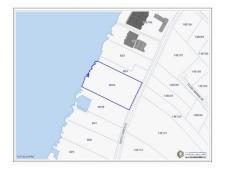

## **SOUTH CHURCH STREET WATERFRONT PROPERTY - 64 SOUTHWEST**

George Town South, Cayman Islands MLS# 415269

# **Key Details**

 Width
 Depth
 Block
 Parcel

 175.00
 300.00
 6D
 64

#### **Additional Features**

Block Parcel Views Zoning
6D 64 Water Front Beach
Resort/Residential

Sea Frontage **177** 

Road Frontage **173** 

Soil **Rock**