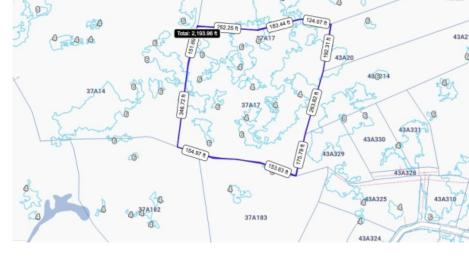

## **Key Details**

Depth Parcel Width Block 532.00 556.00 37A **17** 

**Additional Features** 

Zoning Block Parcel Views

Low Density residential 37A **17** Inland