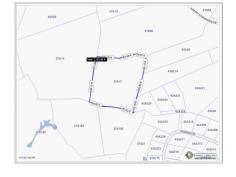

## **BODDEN TOWN FARMLAND**

Lower Valley, Cayman Islands MLS# 415222

## CI\$750,000

**Sloane Rhulen** sloane@rhulens.com

This 7 acre parcel is located in the Lookout Gardens area of Bodden Town. Good elevation and good farm land. ROW would have to be negotiated. At only \$2 per square foot, there is significant room for improved equity.