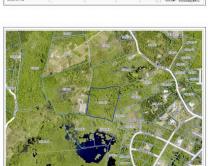

## **BODDEN TOWN FARMLAND**

Lower Valley, Cayman Islands MLS# 415222

## CI\$750,000

**Sloane Rhulen** sloane@rhulens.com

This 7 acre parcel is located in the Lookout Gardens area of Bodden Town. Good elevation and good farm land. ROW would have to be negotiated. At only \$2 per square foot, there is significant room for improved equity.