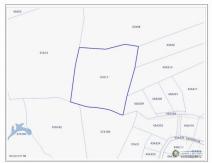

## **BODDEN TOWN FARMLAND**

Lower Valley, Cayman Islands MLS# 415222

## CI\$750,000

**Sloane Rhulen** sloane@rhulens.com

This 7 acre parcel is located in the Lookout Gardens area of Bodden Town. Good elevation and good farm land. ROW would have to be negotiated. At only \$2 per square foot, there is significant room for improved equity.