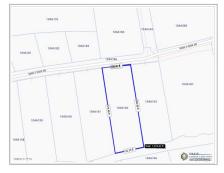

## **Essential Information**

Type Status MLS Listing Type
Land (For Sale) Current 417016 Little
Cayman/Cayman Brac

**Key Details** 

 Width
 Depth
 Block
 Parcel

 132.25
 375.00
 104A
 162

## **Additional Features**

Block Parcel Views Road Frontage 104A 162 Water View 132.2

| Soil<br><b>Rock</b> |  |  |
|---------------------|--|--|
|                     |  |  |
|                     |  |  |
|                     |  |  |
|                     |  |  |
|                     |  |  |
|                     |  |  |
|                     |  |  |
|                     |  |  |
|                     |  |  |
|                     |  |  |
|                     |  |  |
|                     |  |  |
|                     |  |  |
|                     |  |  |
|                     |  |  |
|                     |  |  |
|                     |  |  |
|                     |  |  |