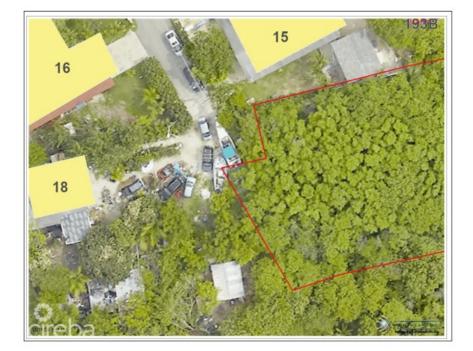

#### CI\$295,000

Sloane Rhulen sloane@rhulens.com

The parcel of land in West Bay is situated at an elevation ranging between 10 and 14 feet above sea level, providing a picturesque and elevated setting.near Cobalt Coast and Ocean Point Villas. The land is well-suited for constructing a small condo complex or a family home, benefiting from its elevated position. The higher elevation provides potential residents with an added sense of security from coastal concerns, such as storm surges or flooding, enhancing the overall desirability of the location. Considering its elevated position, the parcel of land in West Bay presents an opportunity for a home or complex that combines both functionality and aesthetic appeal, making it an attractive option for those seeking a residence with a commanding view and a touch of natural beauty.