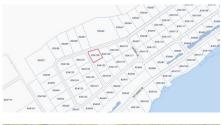

## LITTLE CAYMAN 0.33 ACRE LOT

Little Cayman (West), Cayman Islands MLS# 417011

CI\$50,000

Sloane Rhulen sloane@rhulens.com 15FT ELEVATION 0.33 ACRE CORNER LOT IN RESIDENTAL DEVELOPMENT IN BEAUTIFUL LITTLE CAYMAN Agent owned.