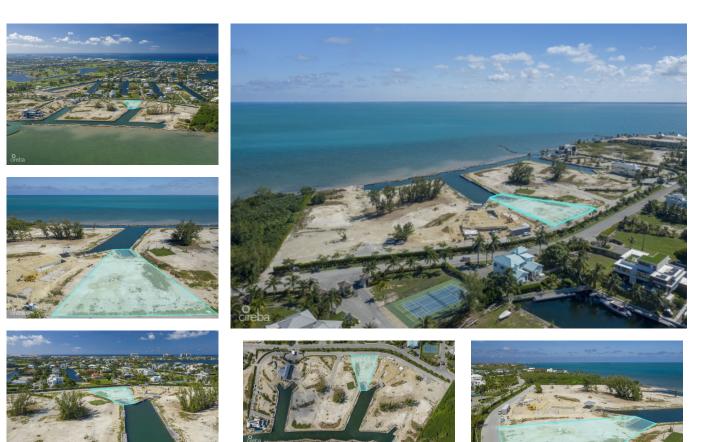

## DIAMOND'S EDGE ESTATE LOT

Seven Mile Beach, Cayman Islands MLS# 416911

## US\$2,375,000

Sloane Rhulen sloane@rhulens.com

Situated in the prestigious Diamonds Edge gated community, this location is nestled between the exclusive Laligue Point in Crystal Harbour and the North Sound Golf Club. This enchanting house lot offers a generous 0.62 acres of prime land, making it one of the most attractively priced lots in the area. Prepare to be captivated by the unobstructed panoramic ocean views that greet you each day. With the lot elevated 8 feet above sea level, you can enjoy breathtaking vistas while feeling a sense of security and tranquility. Immerse yourself in the soothing ambiance as you relax by the native stone sea wall, which embraces the oceanfront canals and ensures long-term reinforcement and stability. Security is of utmost importance here, as the community boasts 24-hour manned and gated security, providing you with peace of mind. For those with a passion for boating, direct boat access from the property allows you to effortlessly explore the pristine waters of the North Sound. The lot is adorned with a high-end cantilevered 8ft dock, adding a touch of elegance to your waterfront experience. The meticulously designed streetscaping enhances the aesthetic appeal of the community, creating an atmosphere of refined beauty. Located on the sought-after Seven Mile Beach corridor, this lot benefits from its prime position, granting easy access to the island's best restaurants, vibrant Camana Bay, and an array of amenities. This exceptional house lot in Diamonds Edge presents an incredible opportunity to own a piece of paradise. With its affordable price, unbeatable location, awe-inspiring views, and top-notch amenities close by, it truly embodies the essence of luxury living in Grand Cayman. Don't miss the chance to turn your dream of island living into a reality.