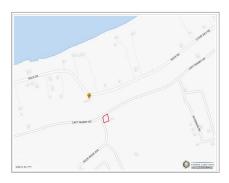

# LARGE CAYMAN BRAC BLUFF LOT - CAPT MABRY DR

Cayman Brac Centre, Cayman Islands MLS# 416910

### CI\$64,999

**Sloane Rhulen** sloane@rhulens.com

Calling all savvy investors! Take advantage of this spectacular opportunity. Beautiful corner Bluff Lot featuring 11,195sqft. Offering 100% stamp duty and import duty waivers making it easy to purchase and build in Cayman Brac. Act swiftly and secure your piece of paradise today!