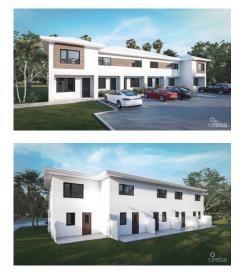

## **EUPHORIA UNIT #1 - END UNIT (UNDER CONSTRUCTION)**

Savannah, Cayman Islands MLS# 415287

## CI\$475,000

Sloane Rhulen sloane@rhulens.com Lots of attention to detail in the layout of this brand new two bedroom, two and a half bathroom town home. Includes luxury design finishes for the flooring and counter tops, with high ceilings and a spacious open plan living space. The large master bath contains double sinks, a featured textured wall, with a beautiful walk in shower. Outdoor spaces include an individual front porch and back patio with privacy fencing. The ground site also boasts lots of additional yard space. Close access to Countryside Shopping centre, restaurants, offices and schools. Under construction pricing allows for huge savings of this spacious, modern, two storey town home.