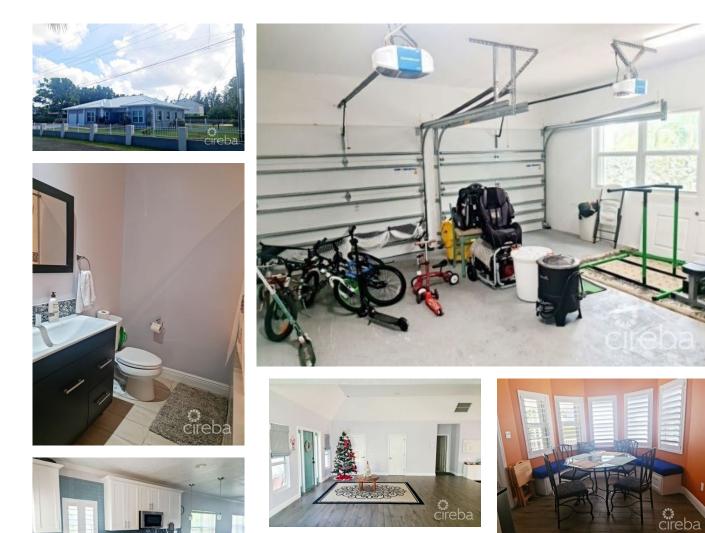

## CI\$1,050,000

cireba

Sloane Rhulen sloane@rhulens.com

Introducing this stunning property with an impressive list of features. This property showcases a spacious double car garage, perfect for accommodating your vehicles and providing ample storage space. Step inside and discover a luxurious master ensuite, complete with a private bathroom for ultimate relaxation and convenience. The master bedroom also boasts a walk-in closet, offering plenty of room for your wardrobe and personal belongings. The family room provides a cozy and inviting space for quality time with loved ones, while the breakfast nook offers a charming spot to enjoy your morning coffee or casual meals. The living room and dining room provide elegant spaces for entertaining guests and hosting gatherings. With four bathrooms in total, there will never be a shortage of convenience for you and your family. A dedicated laundry room ensures that your laundry tasks are easily managed, making everyday chores a breeze. Step outside to the covered and screened rear patio, where you can enjoy the outdoors in comfort and privacy. The swimming pool and decking area provide the perfect setting for relaxation and recreation, creating a resort-like atmosphere in your own backyard. Don't miss the opportunity to own this exceptional property with its impressive features and amenities. Contact us today to schedule a viewing and make this dream home yours.

## **Essential Information**

| Type                          | Status                   | MLS                                             | Listing Type              |
|-------------------------------|--------------------------|-------------------------------------------------|---------------------------|
| <b>Residential (For Sale)</b> | Current                  | <b>416878</b>                                   | <b>Single Family Home</b> |
| Key Details                   |                          |                                                 |                           |
| Bed                           | Bath                     | Block                                           | Parcel                    |
| <b>4</b>                      | <b>4</b>                 | <b>24B</b>                                      | 121                       |
| Year Built<br><b>1995</b>     | Sq.Ft.<br><b>3500.00</b> |                                                 |                           |
| Additional Features           |                          |                                                 |                           |
| Block                         | Den                      | Lot Size                                        | Parcel                    |
| <b>24B</b>                    | <b>No</b>                | 0.32                                            | 121                       |
| Views                         | Sea Frontage             | Foundation                                      | Furnished                 |
| <b>Pool View</b>              | <b>None</b>              | <b>Slab</b>                                     | <b>Yes</b>                |
| Den<br><b>No</b>              | Garage<br><b>2</b>       | Zoning<br><b>Medium Density<br/>Residential</b> |                           |