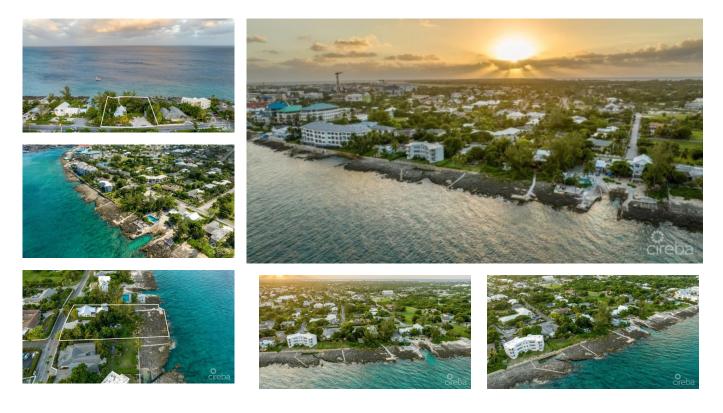

## RARE OCEANFRONT DEVELOPMENT OPPORTUNITY | SOUTH CHURCH STREET | 0.9 ACRES

George Town South, Cayman Islands MLS# 416830

## US\$5,995,000

Sloane Rhulen sloane@rhulens.com Introducing this ultra-rare oceanfront development opportunity, situated on South Church Street, just a short stroll away from the vibrant heart of the George Town Waterfront. This lot spans 250 feet in depth with an impressive 155 ft of pristine water frontage, site is between 3.4' to 14.9' above sea level. This is solid land. From a substructure or development standpoint, you're building on a solid base with very little site preparation costs associated with preparing the land, offering endless possibilities. Zoned as Beach Resort / Residential, this parcel invites a multitude of development options, paired with world-class diving just off the property, including stunning sunset views.While this gem is being offered for its invaluable land, it comes with an existing 2-bedroom home on the property.Seize the opportunity to design the future of oceanfront living in George Town.