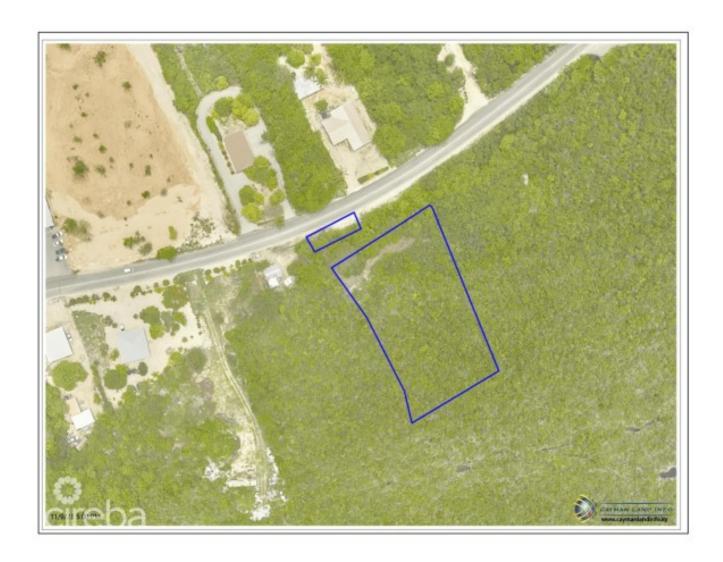

#### CI\$175,000

**Sloane Rhulen** sloane@rhulens.com

These are two parcels to the West End of Cayman Brac near to the airport, hotels and other commercial businesses. The large lot is on top of the bluff edge 95B258 and the smaller lot 95B257 is under the bluff edge with a 30ft right of way over it in favour of parcel 95B258 on top of the bluff.

# **Key Details**

 Width
 Depth
 Block
 Parcel

 168.00
 247.00
 95B
 257&258

### **Additional Features**

Block Parcel Views Road Frontage

95B 257&258 Ocean View 80

Soil **Rock**