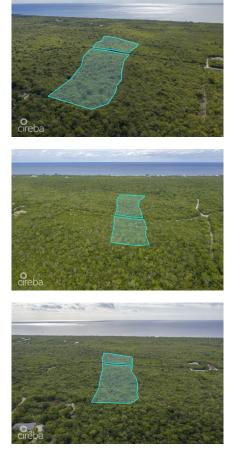

## CI\$640,000

Sloane Rhulen sloane@rhulens.com

In the heart of Central Brac, this land is divided by Songbird Drive. The northern section spans about 2.88 acres, while the southern part is around 1.7 acres, creating a substantial 4.59 acre property. Positioned centrally in Brac, it provides easy access to Kirk Market, restaurants, Le Soleil, churches, and the public beach. Enjoy the convenience of proximity while still embracing the tranquility of your private oasis.