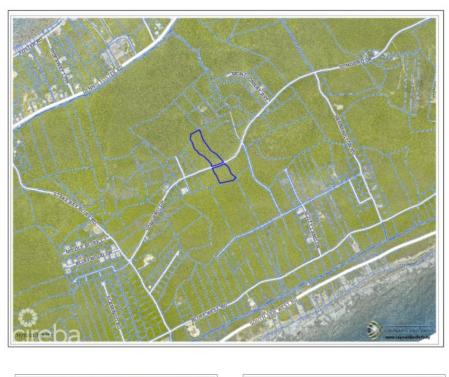

## CI\$640,000

Sloane Rhulen sloane@rhulens.com

In the heart of Central Brac, this land is divided by Songbird Drive. The northern section spans about 2.88 acres, while the southern part is around 1.7 acres, creating a substantial 4.59 acre property. Positioned centrally in Brac, it provides easy access to Kirk Market, restaurants, Le Soleil, churches, and the public beach. Enjoy the convenience of proximity while still embracing the tranquility of your private oasis.