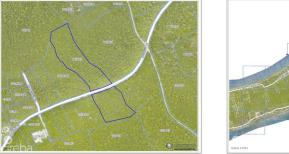

## CI\$640,000

Sloane Rhulen sloane@rhulens.com

In the heart of Central Brac, this land is divided by Songbird Drive. The northern section spans about 2.88 acres, while the southern part is around 1.7 acres, creating a substantial 4.59 acre property. Positioned centrally in Brac, it provides easy access to Kirk Market, restaurants, Le Soleil, churches, and the public beach. Enjoy the convenience of proximity while still embracing the tranquility of your private oasis.