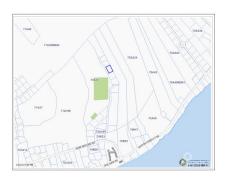

## CI\$75,000

**Sloane Rhulen** sloane@rhulens.com

Land bank in the quiet side of Cayman. Nice size lot near the village of East End! There is a 'six foot right of way' to this land and a 30 foot road access is in place but the adjoining neighbors will need to share the cost of building the road.

## **Essential Information**

Type Status MLS Listing Type Land (For Sale) Current 412307 Agriculture

**Key Details** 

 Width
 Depth
 Block
 Parcel

 125.00
 82.00
 75A
 354

**Additional Features** 

Block Parcel Views Zoning

75A 354 Garden View Agriculture/Residential

Road Frontage Soil **125 Marl**