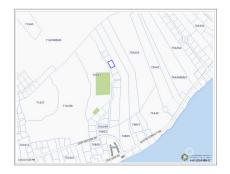

## CI\$75,000

**Sloane Rhulen** sloane@rhulens.com

Land bank in the quiet side of Cayman. Nice size lot near the village of East End! There is a 'six foot right of way' to this land and a 30 foot road access is in place but the adjoining neighbors will need to share the cost of building the road.

## **Essential Information**

Type Status MLS Listing Type Land (For Sale) Current 412307 Agriculture

**Key Details** 

 Width
 Depth
 Block
 Parcel

 125.00
 82.00
 75A
 354

**Additional Features** 

Block Parcel Views Zoning

75A 354 Garden View Agriculture/Residential

Road Frontage Soil **125 Marl**