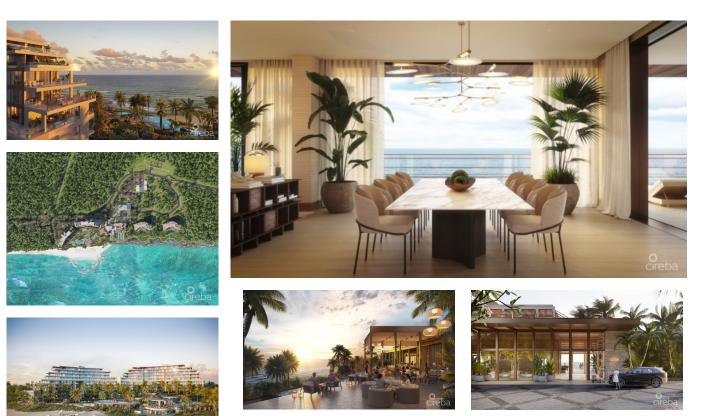

## THE RESIDENCES AT MANDARIN ORIENTAL GRAND CAYMAN

Lower Valley, Cayman Islands MLS# 413865

## US\$9,370,312

Sloane Rhulen sloane@rhulens.com

7th floor three-bedroom, three and one-half baths Residence located on the east corner of the East Tower features 3,543 sq ft of interior living area and 949 sq ft of oceanfront terrace, combining for 4,492 square feet of indoor and outdoor living. The unique lateral floor plan provides direct ocean views from all major rooms. The entry gallery opens onto the living room and dining area. Elevated ten-foot ceilings frame floor-to ceiling retractable glass opens onto the front and corner terraces. Gourmet kitchen with seating bar features custom mill work cabinetry, Calacatta counter tops and back splashes with Wolf, Sub-Zero and Gaggenau appliances. The primary bedroom suite has a large 5-fixture bathroom featuring a windowed seating area, windowed soaking tub and spacious shower room with ocean views. Second and third bedrooms offer ocean views and en suite bathrooms. Baths are appointed in a selection of natural stones including Travertine and Clef Cut Limestone. Seven-inchwide Grey Oak flooring is hand-laid throughout the interior, seamlessly integrating with the Grey Wood Plank Porcelain tiling the outdoor terrace. Wrap-around corner terrace and grilling area is good for catching the sunrise and outdoor dining.