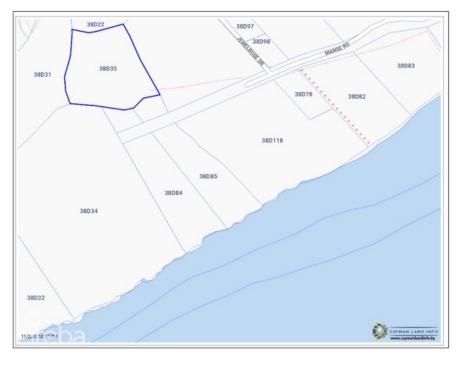

# **Key Details**

| Width  | Depth  | Block | Parcel |
|--------|--------|-------|--------|
| 393.00 | 337.00 | 38D   | 35     |

#### **Additional Features**

Block **38D**  Parcel **35**  Views **Garden View**  Zoning Low Density residential

Soil **Rock**