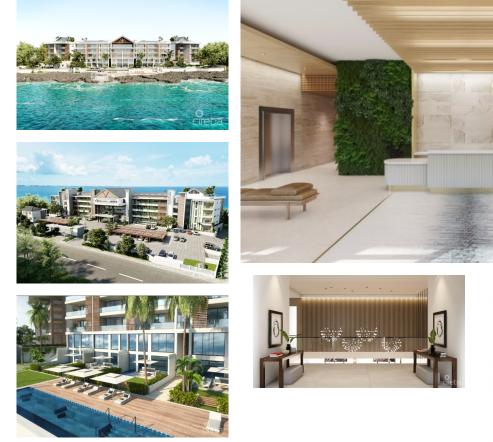

## **DOLPHIN POINT CLUB 305**

West Bay South, Cayman Islands MLS# 416726

## US\$2,411,000

Sloane Rhulen sloane@rhulens.com

Stunning 1,893 square foot 2 bedroom, 2.5 bathroom residence located on the 3rd floor of Dolphin Point Club. Unparalleled views overlooking Grand Cayman's gorgeous Caribbean Sea and the entire Seven Mile Beach strip in the background. Unit 305 enjoys an open plan kitchen, living and dining area that leads onto a tempered glass balcony for your sunset viewing pleasure. The unit has been designed with meticulously curated finishes including impact solid wood front door, aluminum window frames, 10-foot vaulted ceilings and stone counter tops. The development offers 1 or 2 garage spaces available for purchase. Dolphin Point Club offers sustainable design principles coupled with modern tropical architecture to promote a vibrant family-friendly lifestyle. Amenities include kids splash pad and swimming pool, adult pool, saltwater lagoon, iron-shore fire pits, in-room dining service, keyed elevators, gated dog park, outdoor dining area with barbecue and Grand Cayman's first high end roof top restaurant. Dolphin Point Club will offer its owners the possibility of adding their residences into the Hotel Program and create an income producing asset. Call us for more information!