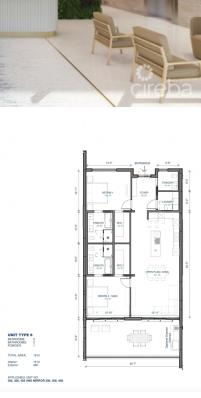

## US\$2,411,000

Sloane Rhulen sloane@rhulens.com

Stunning 1,893 square foot 2 bedroom, 2.5 bathroom residence located on the 3rd floor of Dolphin Point Club. Unparalleled views overlooking Grand Cayman's gorgeous Caribbean Sea and the entire Seven Mile Beach strip in the background. Unit 305 enjoys an open plan kitchen, living and dining area that leads onto a tempered glass balcony for your sunset viewing pleasure. The unit has been designed with meticulously curated finishes including impact solid wood front door, aluminum window frames, 10-foot vaulted ceilings and stone counter tops. The development offers 1 or 2 garage spaces available for purchase. Dolphin Point Club offers sustainable design principles coupled with modern tropical architecture to promote a vibrant family-friendly lifestyle. Amenities include kids splash pad and swimming pool, adult pool, saltwater lagoon, iron-shore fire pits, in-room dining service, keyed elevators, gated dog park, outdoor dining area with barbecue and Grand Cayman's first high end roof top restaurant. Dolphin Point Club will offer its owners the possibility of adding their residences into the Hotel Program and create an income producing asset. Call us for more information!

## **Essential Information**

| Type<br><b>Residential (For Sale)</b> | Status<br>Current         | MLS<br><b>416726</b>     | Listing Type<br><b>Condominium</b>          |
|---------------------------------------|---------------------------|--------------------------|---------------------------------------------|
| Key Details                           |                           |                          |                                             |
| Bed<br><b>2</b>                       | Bath<br><b>2.5</b>        | Block<br><b>2C</b>       | Parcel<br><b>131H305</b>                    |
| Year Built<br><b>2024</b>             | Sq.Ft.<br><b>1913.00</b>  |                          |                                             |
| Additional Features                   |                           |                          |                                             |
| Block<br><b>2C</b>                    | Den<br><b>No</b>          | Parcel<br><b>131H305</b> | Views<br><b>Water Front, Ocean</b><br>Front |
| Sea Frontage<br><b>450</b>            | Foundation<br><b>Slab</b> | Floor Level<br><b>3</b>  | Furnished<br><b>No</b>                      |
| Den                                   | Garage                    |                          |                                             |