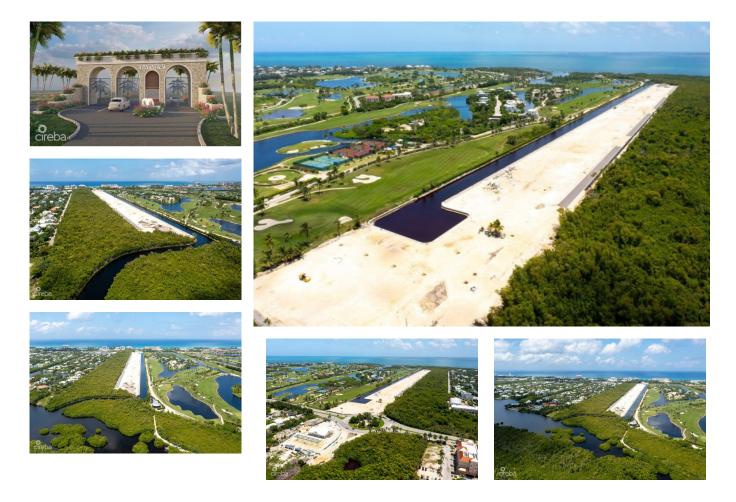

## **BAYVIEW LOT 12 - A COVETED ADDRESS IN THE HEART OF SEVEN MILE BEACH**

Seven Mile Beach, Cayman Islands MLS# 416713

## US\$2,750,000

Sloane Rhulen sloane@rhulens.com

Bayview: An Unrivaled Oasis of Luxury and Exclusivity In the heart of Seven Mile Beach, nestled amidst twenty-two landscaped freehold acres, lies Bayview, an unrivaled enclave of luxury and exclusivity. Adjacent to the Ritz-Carlton Hotel and Golf Course, and just a short stroll from the sophisticated waterfront town of Camana Bay, Bayview offers the discerning purchaser Cayman's most exclusive residential experience. Developed after years of consultation with the National Conservation Council on one of Cayman's most environmentally protected sites, Bayview boasts unrestricted canal and golf course views. Architectural covenants ensure exclusivity and consistency, while superb private leisure and sports facilities provide residents with an unparalleled level of indulgence. With direct canal access to the tranguil waters of the thirty-five square mile North Sound Lagoon, Stingray City, and the Caribbean Sea, Bayview residents are granted a gateway to endless aquatic adventures. Acquiring a Bayview villa not only grants you entry into a world of unparalleled luxury and refinement, but also provides an entry point for Permanent Residence in the Cayman Islands for you and your family members. Additionally, it serves as a gateway for the acquisition of a British Overseas Territories passport. If you seek a residence that embodies the pinnacle of island living, look no further than Bayview. Where exclusivity reigns supreme, and every detail is meticulously crafted to exceed expectations, Bayview awaits those who demand the very best.

## **Essential Information**

| Type<br>Land (For Sale)    | Status<br>Current       | MLS<br><b>416713</b>           | Listing Type<br><b>Agriculture</b>   |
|----------------------------|-------------------------|--------------------------------|--------------------------------------|
| Key Details                |                         |                                |                                      |
| Width<br><b>120.00</b>     | Depth<br><b>194.00</b>  | Block<br>12C                   | Parcel<br><b>518H12</b>              |
| Additional Features        |                         |                                |                                      |
| Block<br>12C               | Parcel<br><b>518H12</b> | Views<br>Canal View, Golf View | Zoning<br>Low Density<br>residential |
| Road Frontage<br><b>95</b> | Soil<br><b>Marl</b>     |                                |                                      |