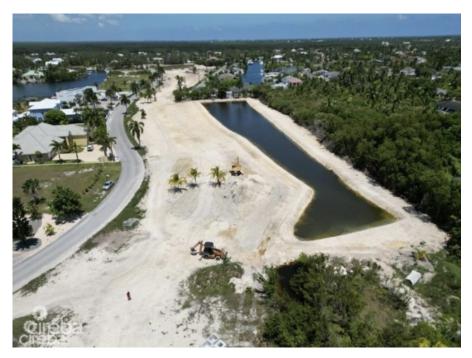

### CI\$185,000

SITE PLAN

**Sloane Rhulen** sloane@rhulens.com

Lovely, ready-to-build, lot for sale in a desirable area called Royal Palm Drive in Sunrise Landing. This location seems highly sought after due to its proximity to multimillion-dollar canal lots. The presence of reasonable covenants suggests that guidelines or restrictions are in place to maintain the quality and appeal of the area. The lot is priced competitively to facilitate a quick sale.