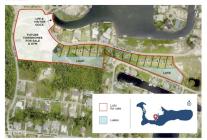

### CI\$185,000

SITE PLAN

**Sloane Rhulen** sloane@rhulens.com

Lovely, ready-to-build, lot for sale in a desirable area called Royal Palm Drive in Sunrise Landing. This location seems highly sought after due to its proximity to multimillion-dollar canal lots. The presence of reasonable covenants suggests that guidelines or restrictions are in place to maintain the quality and appeal of the area. The lot is priced competitively to facilitate a quick sale.