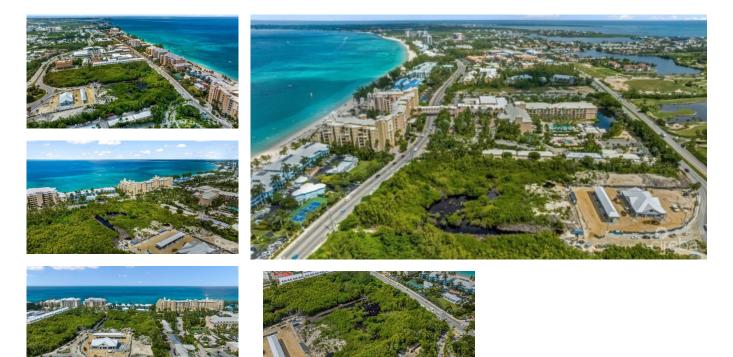

## CI\$16,500,000

Sloane Rhulen sloane@rhulens.com

Discover an extraordinary opportunity in the heart of the Cayman Islands with this Exclusive Hotel/Tourism Development Land. Situated on the prestigious Seven Mile Beach Corridor, this prime property enjoys an enviable location adjacent to the worldrenowned Ritz Carlton Hotel & Residences. Imagine owning land just steps away from the world-famous Seven Mile Beach, offering unrivaled beach proximity and a prestigious neighbor. With 350 feet of frontage on the West Bay Road and an additional 100 feet of road access on the bypass, this property ensures seamless accessibility for both guests and staff. Zoned Hotel Tourism, it allows for the creation of a 10-story masterpiece with 65 luxurious bedrooms, maximizing your investment potential. Not only is this property a logistical gem, but it also immerses your future guests in a vibrant and convenient environment. They'll have the pleasure of strolling to the finest restaurants and nightlife that the Cayman Islands have to offer. Additionally, the property's proximity to Caymana Bay, a bustling city center featuring cinemas, bookstores, gyms, boutiques, fine dining establishments, and wine bars, ensures entertainment and amenities are within easy reach. This development land is the last remaining piece on the Seven Mile Beach Corridor, making it an exclusive and sought-after opportunity in the region. Embrace this rare chance to create a remarkable destination that embodies an ethos - bold, ambitious, and authentically enriching the lives of those who live there. Your vision awaits realization in this vibrant and lucrative setting.

## **Essential Information**

| Type                | Status          | MLS           | Listing Type               |
|---------------------|-----------------|---------------|----------------------------|
| Land (For Sale)     | Increased       | <b>416663</b> | <b>Beach/Hotel/Tourism</b> |
| Key Details         |                 |               |                            |
| Width               | Depth           | Block         | Parcel                     |
| <b>350.00</b>       | <b>435.00</b>   | 12C           | <b>517 (SD)</b>            |
| Additional Features |                 |               |                            |
| Block               | Parcel          | Views         |                            |
| <b>12C</b>          | <b>517 (SD)</b> | <b>Inland</b> |                            |