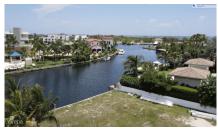

## LARGE ESTATE LOT - LALIQUE CRYSTAL HARBOUR

Seven Mile Beach, Cayman Islands MLS# 416631

#### US\$3,500,000

**Sloane Rhulen** sloane@rhulens.com

Located in the Seven Mile Beach Corridor this oversized waterfront lot is .7376 acres with 100 feet of water frontage. Build your dream home on this large deep Canal Fronting lot suitable for homes over 10,000 sq ft. Affordable HOA fees backed by sensible convenance. One of Cayman best neighbourhoods.