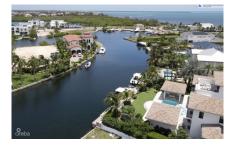

## LARGE ESTATE LOT - LALIQUE CRYSTAL HARBOUR

Seven Mile Beach, Cayman Islands MLS# 416631

#### US\$3,500,000

**Sloane Rhulen** sloane@rhulens.com

Located in the Seven Mile Beach Corridor this oversized waterfront lot is .7376 acres with 100 feet of water frontage. Build your dream home on this large deep Canal Fronting lot suitable for homes over 10,000 sq ft. Affordable HOA fees backed by sensible convenance. One of Cayman best neighbourhoods.