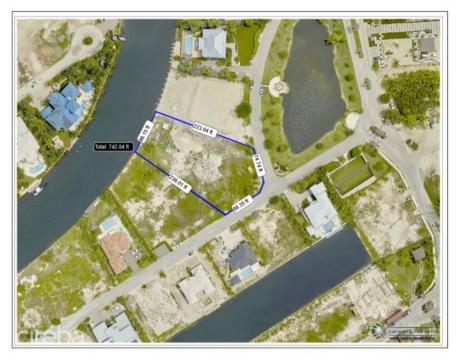

# **Key Details**

 Width
 Depth
 Block
 Parcel

 134.00
 275.00
 17A
 275

### **Additional Features**

Block Parcel Views Zoning

17A 275 Canal Front Low Density

residential

Sea Frontage Road Frontage Soil

100 190 Marl