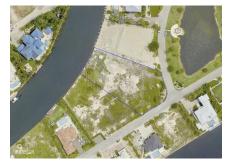

#### US\$3,500,000

**Sloane Rhulen** sloane@rhulens.com

Located in the Seven Mile Beach Corridor this oversized waterfront lot is .7376 acres with 100 feet of water frontage. Build your dream home on this large deep Canal Fronting lot suitable for homes over 10,000 sq ft. Affordable HOA fees backed by sensible convenance. One of Cayman best neighbourhoods.

# **Key Details**

 Width
 Depth
 Block
 Parcel

 134.00
 275.00
 17A
 275

### **Additional Features**

Block Parcel Views Zoning

17A 275 Canal Front Low Density

residential

Sea Frontage Road Frontage Soil

100 190 Marl