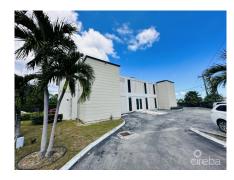

## **PALM GROVE**

George Town South, Cayman Islands MLS# 416598

# CI\$450,000

This is a fantastic investment opportunity to own an 800sqft office space with existing rental clients. Optimize your advertising with this prominent George Town location conveniently located at the four way stop by the new pickle ball facility and cricket ground, and maximize the constant visitors passing by. Enjoy owning this fresh and modern unit with solar panels throughout and state of the art IT solutions. A turn key unit with 800 square feet of floor space and drop ceilings with a private bathroom and plentiful natural light, complete with hurricane resistant windows and doors and a serviced elevator and security system.