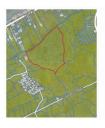

#### CAYMAN BRAC BLUFF EDGE 29 ACRES

A = Bluff edge frontage, approx. 1390 ft. B = Approximately 1350 ft in depth.

# **ASKING CI\$700,000**

Location: Cayman Brac, a pristine Caribbean island Property Size: Expansive 29-acre parcel Bluff Edge Frontage: Over 1,300 feet along the stunning Bluff edge Views: Breathtaking and uninterrupted sea views Access: 30-foot registered undeveloped vehicular right-of-way Potential: Ideal for a private sanctuary, luxurious retreat, major subdivision, or large-scale resort development Prime Location: Situated on Cayman Brac's sought-after high Bluff edge Investment Opportunity: Secure a profitable return on a subdivision development or grand resort, or shape your vision for a secluded oasis portunities of this scale and value are exceedingly rare. Do not miss out on is unique real estate offering – call for more information today!

## **Essential Information**

| Type<br><b>Land (For Sale)</b> | Status<br><b>Current</b> | MLS<br><b>416556</b>       | Listing Type<br><b>Little</b><br>Cayman/Cayman Brac |
|--------------------------------|--------------------------|----------------------------|-----------------------------------------------------|
| Key Details                    |                          |                            |                                                     |
| Width<br><b>1300.00</b>        | Depth<br><b>1350.00</b>  | Block<br>106A              | Parcel<br><b>37</b>                                 |
| Additional Feat                | ures                     |                            |                                                     |
| Block<br><b>106A</b>           | Parcel<br><b>37</b>      | Views<br><b>Water View</b> |                                                     |