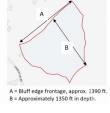

#### CAYMAN BRAC BLUFF EDGE 29 ACRES

A = Bluff edge frontage, approx. 1390 ft. B = Approximately 1350 ft in depth.

## **Essential Information**

| Type<br><b>Land (For Sale)</b> | Status<br><b>Current</b> | MLS<br><b>416556</b>       | Listing Type<br><b>Little</b><br>Cayman/Cayman Brac |
|--------------------------------|--------------------------|----------------------------|-----------------------------------------------------|
| Key Details                    |                          |                            |                                                     |
| Width<br><b>1300.00</b>        | Depth<br><b>1350.00</b>  | Block<br>106A              | Parcel<br><b>37</b>                                 |
| Additional Feat                | ures                     |                            |                                                     |
| Block<br><b>106A</b>           | Parcel<br><b>37</b>      | Views<br><b>Water View</b> |                                                     |