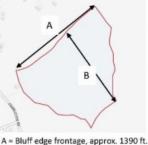

#### CAYMAN BRAC BLUFF EDGE 29 ACRES

A = Bluff edge frontage, approx. 1390 ft. B = Approximately 1350 ft in depth.

## **Essential Information**

| Type<br><b>Land (For Sale)</b> | Status<br><b>Current</b> | MLS<br><b>416556</b>       | Listing Type<br><b>Little</b><br>Cayman/Cayman Brac |
|--------------------------------|--------------------------|----------------------------|-----------------------------------------------------|
| Key Details                    |                          |                            |                                                     |
| Width<br><b>1300.00</b>        | Depth<br><b>1350.00</b>  | Block<br>106A              | Parcel<br><b>37</b>                                 |
| Additional Feat                | ures                     |                            |                                                     |
| Block<br><b>106A</b>           | Parcel<br><b>37</b>      | Views<br><b>Water View</b> |                                                     |