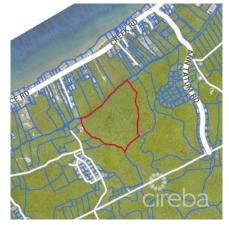

#### CAYMAN BRAC BLUFF EDGE 29 ACRES

A = Bluff edge frontage, approx. 1390 ft. B = Approximately 1350 ft in depth.

# **ASKING CI\$700,000**

Location: Cayman Brac, a pristine Caribbean island Property Size: Expansive 29-acre parcel Bluff Edge Frontage: Over 1,300 feet along the stunning Bluff edge Views: Breathtaking and uninterrupted sea views Access: 30-foot registered undeveloped vehicular right-of-way Potential: Ideal for a private sanctuary, luxurious retreat, major subdivision, or large-scale resort development Prime Location: Situated on Cayman Brac's sought-after high Bluff edge Investment Opportunity: Secure a profitable return on a subdivision development or grand resort, or shape your vision for a secluded oasis portunities of this scale and value are exceedingly rare. Do not miss out on is unique real estate offering – call for more information today!

## **Essential Information**

| Type<br><b>Land (For Sale)</b> | Status<br><b>Current</b> | MLS<br><b>416556</b>       | Listing Type<br><b>Little</b><br>Cayman/Cayman Brac |
|--------------------------------|--------------------------|----------------------------|-----------------------------------------------------|
| Key Details                    |                          |                            |                                                     |
| Width<br><b>1300.00</b>        | Depth<br><b>1350.00</b>  | Block<br>106A              | Parcel<br><b>37</b>                                 |
| Additional Feat                | ures                     |                            |                                                     |
| Block<br><b>106A</b>           | Parcel<br><b>37</b>      | Views<br><b>Water View</b> |                                                     |