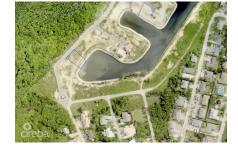

## THE CHANNELS

Prospect / Newlands, Cayman Islands MLS# 416534

## CI\$394,500

Nestled behind Admirals Landing in Prospect, The Channels offers affordable canal front living close to schools, the shops and amenities of Grand Harbour and Harbour Walk and beaches such as Spotts beach to swim with the turtles or Smiths Cove both short drives away. This lot offers views over the very wide lagoon like basin, with underground utilities in place.

## **Key Details**

 Width
 Depth
 Block
 Parcel

 91.00
 128.00
 22D
 345

**Additional Features** 

Block Parcel Views Zoning

22D 345 Canal Front Low Density

residential

Sea Frontage Road Frontage Soil **57 91 Other**