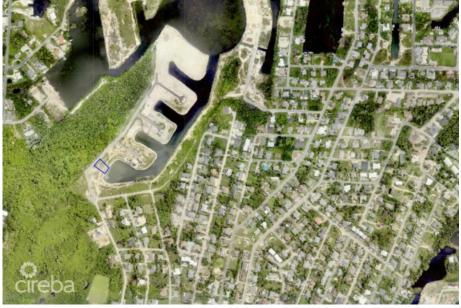

## **Key Details**

 Width
 Depth
 Block
 Parcel

 91.00
 128.00
 22D
 345

**Additional Features** 

Block Parcel Views Zoning

22D 345 Canal Front Low Density

residential

Sea Frontage Road Frontage Soil **57 91 Other**