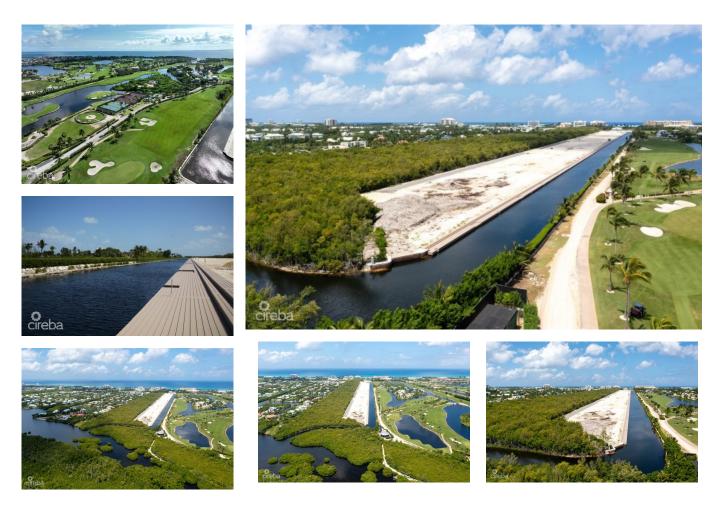

## US\$2,750,000

Sloane Rhulen sloane@rhulens.com

Introducing BAYVIEW: Timeless Luxury Residences on Seven Mile Beach. Discover a new standard of excellence in canal front living at BAYVIEW, a brand new development nestled in the heart of Seven Mile Beach corridor. Spanning an expansive twenty-two acres, BAYVIEW offers a harmonious blend of sophistication and natural beauty, granting direct canal access to both the North Sound Lagoon and the glistening Caribbean Sea. Immerse yourself in the embrace of nature with a protected mangrove conservation area, a testament to our commitment to preserving the environment. Boasting a 4,000-ft canal and an impressive 12,000 sq ft yacht turning basin, BAYVIEW presents a haven for boating enthusiasts. Each thoughtfully designed 0.5-acre lot includes a 120ft cantilevered fully serviced dock, beckoning you to explore the waters at your leisure. The Developer is presenting the first two lots at a phenomenal price point of US\$2,750,000 once they are sold the price will increase and continue to do so as the project evolves. This is a remarkable opportunity. Security meets elegance with a meticulously crafted gatehouse offering round-the-clock security, ensuring your peace of mind. The sweeping views encompass the tranguil canal and the lush greenery of the golf course, providing a picturesque backdrop for a life of opulence. Amidst the 12 acres of professionally landscaped grounds, BAYVIEW embraces a commitment to holistic living. Enrich your lifestyle with a full-time on-site concierge and management service, standing ready to cater to your every need. Sports and leisure facilities abound, catering to both the young and the young-at-heart. From a secure children's playground and adventure area to a full-sized basketball court and five-a-side soccer, the possibilities for enjoyment are endless. For the active spirits, BAYVIEW presents two championship tennis courts, fully equipped private gymnasium, yoga studio, two pickleball courts, and even a volleyball court. Indulge your senses and stay connected to your well-being amidst luxurious surroundings. At BAYVIEW, you have the opportunity to realize your vision. You can have the developer build you your own private villa, the villa sizes range, from threebedroom, three-bathroom residences spanning 6,500 sq ft to eight-bedroom, eight-bathroom estates encompassing 8,500 sq ft. Or you can build your own home. Each home offers panoramic canal and golf course views, making every moment a masterpiece. Join the legacy of BAYVIEW, where luxury, nature, and community converge to create an unparalleled living experience. Welcome to your new chapter of elegance, where every day is an exploration of life's finest offerings. Ask yourself how do you want to live your life? Call today for a private viewing