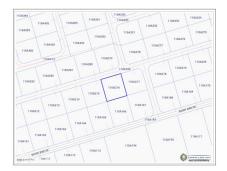

## **Essential Information**

| Type<br><b>Land (For Sale)</b> | Status<br><b>Current</b> | MLS<br><b>416482</b> | Listing Type<br><b>Little</b><br>Cayman/Cayman Brac |
|--------------------------------|--------------------------|----------------------|-----------------------------------------------------|
| Key Details                    |                          |                      |                                                     |
| Width<br><b>99.81</b>          | Depth<br><b>108.01</b>   | Block<br><b>110A</b> | Parcel<br>216                                       |

## Additional Features

 Block
 Parcel
 Views
 Road Frontage

 110A
 216
 Garden View
 99.81