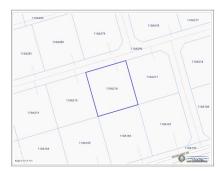

## **Essential Information**

| Type<br><b>Land (For Sale)</b> | Status<br><b>Current</b> | MLS<br><b>416482</b> | Listing Type<br><b>Little</b><br>Cayman/Cayman Brac |
|--------------------------------|--------------------------|----------------------|-----------------------------------------------------|
| Key Details                    |                          |                      |                                                     |
| Width<br><b>99.81</b>          | Depth<br><b>108.01</b>   | Block<br><b>110A</b> | Parcel<br>216                                       |

## Additional Features

 Block
 Parcel
 Views
 Road Frontage

 110A
 216
 Garden View
 99.81