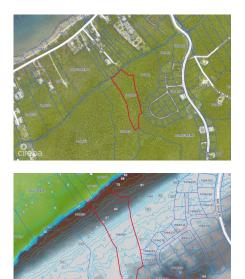

## 4.25 ACRES WITH 210 FT ON THE BLUFF EDGE

Cayman Brac East, Cayman Islands MLS# 414771

## CI\$326,000

Sloane Rhulen sloane@rhulens.com

4.25 Acres located on the edge of the bluff on the Northwest Coast. 110 foot elevation. Amazing water views. Property currently has no road access.

## **Essential Information**

| Type<br>Land (For Sale) | Status<br>Current      | MLS<br><b>414771</b>       | Listing Type<br><b>Little</b><br>Cayman/Cayman Brac |
|-------------------------|------------------------|----------------------------|-----------------------------------------------------|
| Key Details             |                        |                            |                                                     |
| Width<br><b>270.00</b>  | Depth<br><b>985.00</b> | Block<br><b>106A</b>       | Parcel<br><b>40</b>                                 |
| Additional Features     |                        |                            |                                                     |
| Block<br><b>106A</b>    | Parcel<br><b>40</b>    | Views<br><b>Water View</b> | Soil<br><b>Rock</b>                                 |