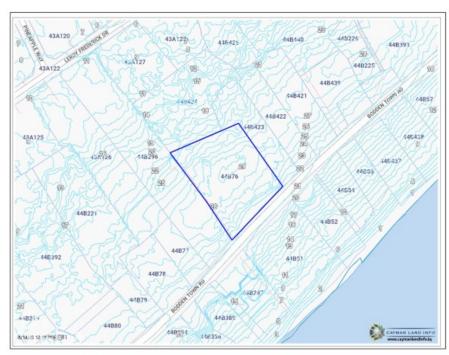

### **Key Details**

| Width  | Depth  | Block | Parcel |
|--------|--------|-------|--------|
| 157.00 | 170.00 | 44B   | 76     |

#### **Additional Features**

Block Parcel Views Zoning
44B 76 Water View Medium Density
Residential

Road Frontage Soil

157 f Rock