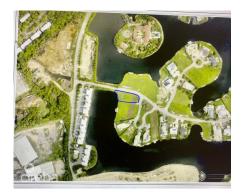

## **GRAND HARBOUR CANAL LOT**

Prospect / Newlands, Cayman Islands MLS# 414705

## CI\$514,849

**Sloane Rhulen** sloane@rhulens.com

Amazing corner lot with dock - corner of Grand Isle Way and Waterside Crescent. One of the largest and last available canal lots at 13,909 sq ft. Excellent views, located across the water from the Careenage. A hidden treasure.