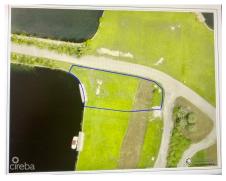

## **GRAND HARBOUR CANAL LOT**

Prospect / Newlands, Cayman Islands MLS# 414705

## CI\$514,849

**Sloane Rhulen** sloane@rhulens.com

Amazing corner lot with dock - corner of Grand Isle Way and Waterside Crescent. One of the largest and last available canal lots at 13,909 sq ft. Excellent views, located across the water from the Careenage. A hidden treasure.

# **Key Details**

| Width | Depth  | Block | Parcel |
|-------|--------|-------|--------|
| 78.00 | 211.00 | 22E   | 449    |