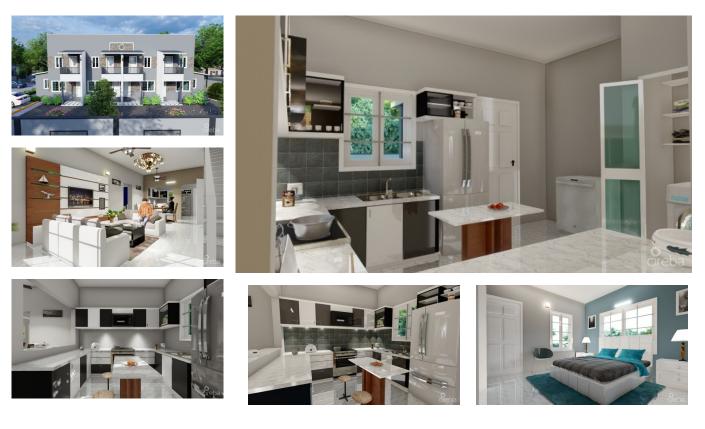

## **TEHILLAH COURTS #1**

Prospect / Newlands, Cayman Islands MLS# 416428

## CI\$485,000

Sloane Rhulen sloane@rhulens.com This modern complex comprises of only 7 units. Located close to George Town. Ultra modern kitchen with Stainless Steel Appliances and granite counter tops.

## **Essential Information**

| Type                          | Status                   | MLS           | Listing Type       |
|-------------------------------|--------------------------|---------------|--------------------|
| <b>Residential (For Sale)</b> | <b>Pen/Con</b>           | <b>416428</b> | <b>Condominium</b> |
| Key Details                   |                          |               |                    |
| Bed                           | Bath                     | Block         | Parcel             |
| <b>3</b>                      | <b>3.5</b>               | 22C           | 98H1               |
| Year Built<br><b>2024</b>     | Sq.Ft.<br><b>1497.00</b> |               |                    |