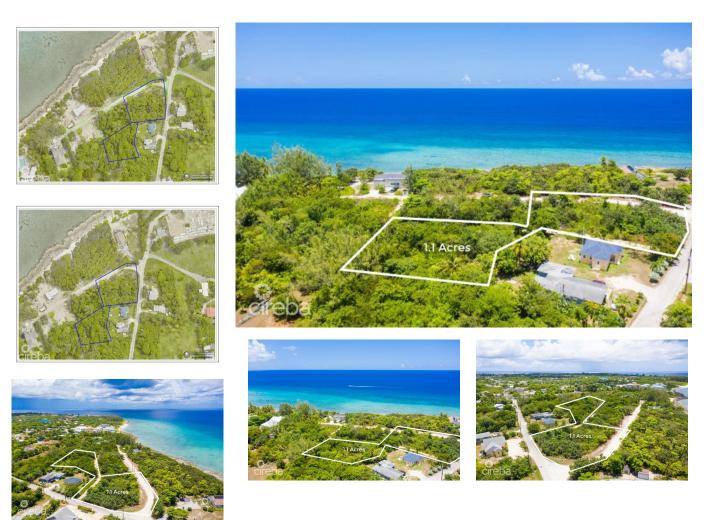

#### **KING ROAD 1.1 ACRES, TWO LAND PARCELS**

West Bay North West, Cayman Islands MLS# 416379

#### CI\$750,000

Sloane Rhulen sloane@rhulens.com

Over an acre of land tucked off of King Road in West Bay. These two parcels are located a five minute walk to the public beach located at the top of King Road. In addition, you have easy access to Macabuca, Cracked Conch, The Cayman Turtle Centre, Dolphin Discovery and the Blue Hole Nature trail all within a three minute drive. Making this land an excellent location for a private home and/or rental property.

## **Additional Features**

| Block<br><b>4B</b> | Parcel<br><b>9&amp;12</b> | Views<br>Inland | Zoning<br><b>Low Density</b><br>residential |
|--------------------|---------------------------|-----------------|---------------------------------------------|
| Sea Frontage       | Road Frontage             | Soil            |                                             |
| <b>NA</b>          | <b>115</b>                | <b>Other</b>    |                                             |