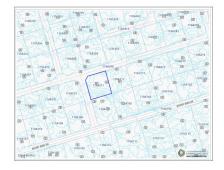

## **Key Details**

 Width
 Depth
 Block
 Parcel

 100.00
 108.00
 110A
 211

# **Additional Features**

Block Parcel Views Zoning

110A 211 Garden View Low Density residential

Road Frontage Soil
100 Rock