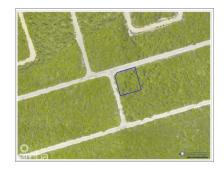

### **US\$60,000**

**Sloane Rhulen** sloane@rhulens.com

A 0.2484 acre Residential lot located in the Selworthy Grove Development in Cayman Brac. This development is located on the Cayman Brac Bluff which is 82 ft above sea level and features a tennis court for residence use. Cayman Brac is an island nestled between Grand Cayman and Cuba, rich in nature and the quintessential idyllic island tucked away from the hustle and bustle of Grand Cayman. This is a good opportunity to purchase a property to build a holiday home or hold the property as a long term investment.

## **Key Details**

 Width
 Depth
 Block
 Parcel

 100.00
 108.00
 110A
 211