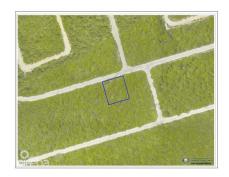

## **SELWORTHY GROVES LOT, CAYMAN BRAC BLUFF**

Cayman Brac East, Cayman Islands MLS# 416365

### US\$47,000

**Sloane Rhulen** sloane@rhulens.com

A 0.2460 acre Residential lot located in the Selworthy Grove Development in Cayman Brac. This development is located on the Cayman Brac Bluff which is 82 ft above sea level and features a tennis court for residence use. Cayman Brac is an island nestled between Grand Cayman and Cuba, rich in nature and the quintessential idyllic island tucked away from the hustle and bustle of Grand Cayman. This is a good opportunity to purchase a property to build a holiday home or hold the property as a long term investment.