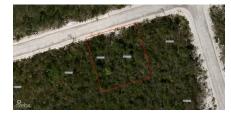

## **SELWORTHY GROVES LOT, CAYMAN BRAC BLUFF**

Cayman Brac East, Cayman Islands MLS# 416365

### US\$47,000

**Sloane Rhulen** sloane@rhulens.com

A 0.2460 acre Residential lot located in the Selworthy Grove Development in Cayman Brac. This development is located on the Cayman Brac Bluff which is 82 ft above sea level and features a tennis court for residence use. Cayman Brac is an island nestled between Grand Cayman and Cuba, rich in nature and the quintessential idyllic island tucked away from the hustle and bustle of Grand Cayman. This is a good opportunity to purchase a property to build a holiday home or hold the property as a long term investment.

# **Key Details**

 Width
 Depth
 Block
 Parcel

 100.00
 108.00
 110A
 209

## **Additional Features**

Block Parcel Views Zoning

110A 209 Garden View Low Density

residential

Road Frontage Soil **100** Rock