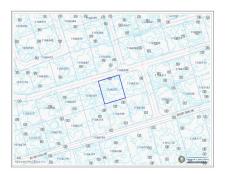

## **SELWORTHY GROVES LOT, CAYMAN BRAC BLUFF**

Cayman Brac East, Cayman Islands MLS# 416365

# **Key Details**

 Width
 Depth
 Block
 Parcel

 100.00
 108.00
 110A
 209

## **Additional Features**

Block Parcel Views Zoning

110A 209 Garden View Low Density

residential

Road Frontage Soil **100** Rock