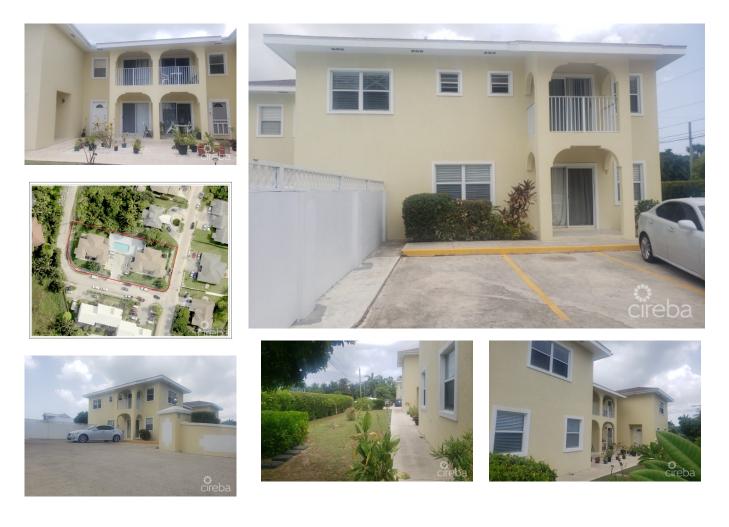

#### SUMMIT CRESCENT APARTMENT B4.

Prospect / Newlands, Cayman Islands MLS# 416357

### CI\$460,000

Sloane Rhulen sloane@rhulens.com

This unit has a private pool and is a well-maintained property. It is in excellent condition; recently renovated with two bedrooms, 2 1/2 bathrooms, a kitchen, a living-dining room with granite countertops, and stainless steel appliances. With a strong strata plan that includes building insurance and pool/garden services. Close to supermarkets, schools, churches, restaurants, and entertainment venues. In a perfect community a few minutes from downtown. This is a must-see for the asking price and location.