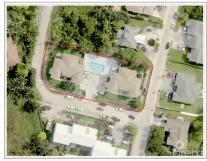

### CI\$460,000

Sloane Rhulen sloane@rhulens.com

This unit has a private pool and is a well-maintained property. Spacious clean apartment in excellent condition; recently renovated with two bedrooms, 2 1/2 bathrooms, a kitchen, a living-dining room with granite counter tops, and stainless-steel appliances. With a strong strata plan that includes building insurance and pool/garden services. Close to supermarkets, schools, churches, restaurants, and entertainment venues. In a perfect community a few minutes from George Town. This is a must-see for the asking price and location.

# **Additional Features**

| Block            | Den                 | Lot Size    | Parcel           |
|------------------|---------------------|-------------|------------------|
| 22D              | <b>No</b>           | <b>0.59</b> | <b>246B3</b>     |
| Views            | Sea Frontage        | Foundation  | Furnished        |
| <b>Pool View</b> | <b>NO</b>           | <b>Slab</b> | <b>Partially</b> |
| Den<br><b>No</b> | Garage<br><b>No</b> |             |                  |