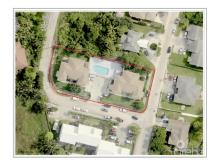

## CI\$460,000

This unit has a private pool and is a well-maintained property. Spacious clean apartment in excellent condition; recently renovated with two bedrooms, 2 1/2 bathrooms, a kitchen, a living-dining room with granite counter tops, and stainless-steel appliances. With a strong strata plan that includes building insurance and pool/garden services. Close to supermarkets, schools, churches, restaurants, and entertainment venues. In a perfect community a few minutes from George Town. This is a must-see for the asking price and location.

## **Additional Features**

Block Den Lot Size Parcel 22D No 0.59 246B1

Views Sea Frontage Foundation Furnished
Pool View NO Slab Yes

Den Garage No No