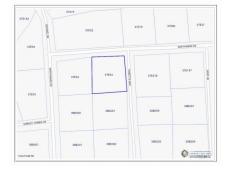

## LAND AT THE CORNER OF NORTHWARD RD AND TIBBETTS WAY

Lower Valley, Cayman Islands MLS# 416338

## CI\$180,000

Residential land in Northward at the corner of Northward Road and Tibbetts Way. The lot is .25 acres and has road frontage of approximately 100ft with a depth of 100ft. It's about 18 ft above sea level and ideal for building your home or investment property. The lot is cleared, level, and fully fenced with a scattering of fruit trees.

## **Essential Information**

Type Status MLS Listing Type Land (For Sale) Current 416338 Agriculture

**Key Details** 

 Width
 Depth
 Block
 Parcel

 100.00
 105.00
 37E
 34

**Additional Features** 

Block Parcel Views Zoning

37E 34 Inland Low Density

residential

Road Frontage

94