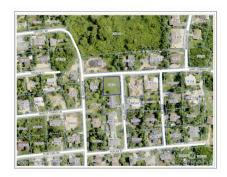

## LAND AT THE CORNER OF NORTHWARD RD AND TIBBETTS WAY

Lower Valley, Cayman Islands MLS# 416338

## CI\$180,000

Residential land in Northward at the corner of Northward Road and Tibbetts Way. The lot is .25 acres and has road frontage of approximately 100ft with a depth of 100ft. It's about 18 ft above sea level and ideal for building your home or investment property. The lot is cleared, level, and fully fenced with a scattering of fruit trees.