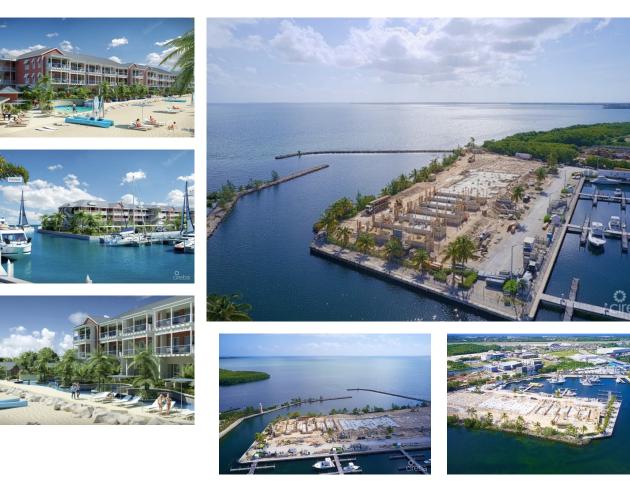

#### **CATALINA BAY GROUND FLOOR**

George Town East, Cayman Islands MLS# 416322

# Key Details

| Bed                | Bath                     | Block | Parcel          |
|--------------------|--------------------------|-------|-----------------|
| <b>3</b>           | <b>3.5</b>               | 20C   | <b>177H118A</b> |
| Year Built<br>2023 | Sq.Ft.<br><b>2048.00</b> |       |                 |

## **Additional Features**

| Block<br>20C               | Den<br><b>No</b>          | Parcel<br><b>177H118A</b> | Views<br>Canal Front, Water<br>Front |
|----------------------------|---------------------------|---------------------------|--------------------------------------|
| Sea Frontage<br><b>800</b> | Foundation<br><b>Slab</b> | Floor Level<br><b>1</b>   | Furnished<br><b>No</b>               |
| _                          |                           |                           |                                      |