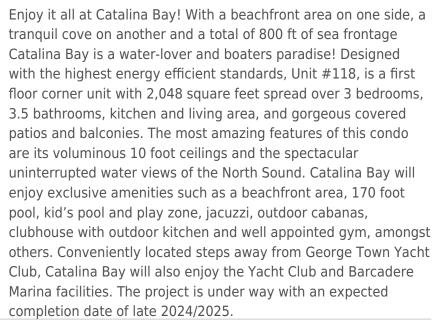

#### **CATALINA BAY GROUND FLOOR**

George Town East, Cayman Islands MLS# 416322

# Key Details

| Bed                | Bath                     | Block | Parcel          |
|--------------------|--------------------------|-------|-----------------|
| <b>3</b>           | <b>3.5</b>               | 20C   | <b>177H118A</b> |
| Year Built<br>2023 | Sq.Ft.<br><b>2048.00</b> |       |                 |

## **Additional Features**

| Block<br>20C               | Den<br><b>No</b>          | Parcel<br><b>177H118A</b> | Views<br>Canal Front, Water<br>Front |
|----------------------------|---------------------------|---------------------------|--------------------------------------|
| Sea Frontage<br><b>800</b> | Foundation<br><b>Slab</b> | Floor Level<br><b>1</b>   | Furnished<br><b>No</b>               |
| _                          |                           |                           |                                      |